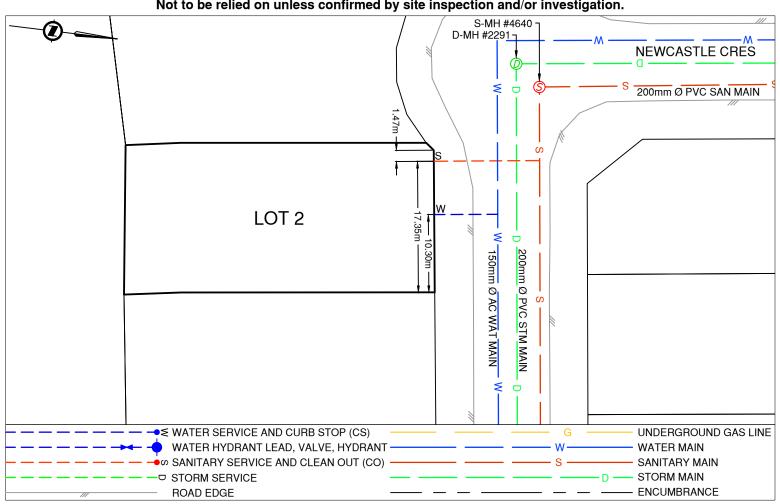

## **Lot Services Sketch**

PID:

031831699

Civic Address: 8033 NEWCASTLE CRES

Legal Description: Lot: 2 District Lot: 2013 Plan: EPP119184

| Service Type | Diameter<br>(mm) | Material | Invert Elev<br>@ Main (m) | Invert Elev @<br>Property Line (m) | Invert Elev @<br>Service End (m) | Distance into Property (m) | Installation<br>Date |
|--------------|------------------|----------|---------------------------|------------------------------------|----------------------------------|----------------------------|----------------------|
| Sanitary     | 100              | PVC      | -                         | -                                  | -                                | -                          | January 1978         |
| Water        | 19               | COPPER   | -                         | -                                  | -                                | -                          | January 1978         |
| Storm        | N/A              | -        | -                         | -                                  | -                                | -                          | -                    |

| Sanitary Service Connection Location Notes    | Storm Service Connection Location Notes |  |  |
|-----------------------------------------------|-----------------------------------------|--|--|
| Distance from downstream SAN MH #4639: 76.83m | Distance from downstream STM MH #: N/A  |  |  |
| Distance to upstream SAN MH #4640: 9.73m      | Distance to upstream STM MH #: N/A      |  |  |

## Comments:

Water Service is ~10.3m West from the Northeast corner of Lot 2. Sanitary Service is ~17.3m West from the Northeast corner of Lot 2.

NOT TO SCALE The information contained herein is for internal use only. Not to be relied on unless confirmed by site inspection and/or investigation.