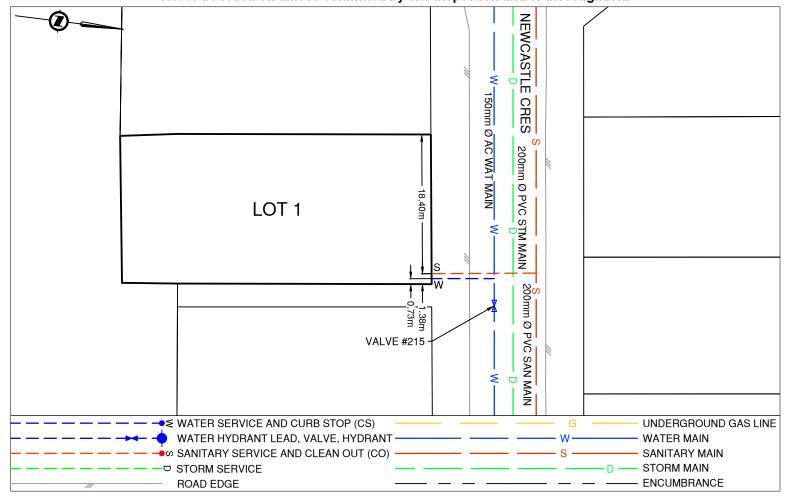

## **Lot Services Sketch**

PID:

031831672

Civic Address: 8029 NEWCASTLE CRES

Legal Description: Lot: 1 District Lot: XXX Plan: XXXXX

| Service Type | Diameter<br>(mm) | Material | Invert Elev<br>@ Main (m) | Invert Elev @<br>Property Line (m) | Invert Elev @<br>Service End (m) | Distance into<br>Property (m) | Installation<br>Date |
|--------------|------------------|----------|---------------------------|------------------------------------|----------------------------------|-------------------------------|----------------------|
| Sanitary     | 100              | PVC      | -                         | -                                  | -                                | -                             | January 1978         |
| Water        | 19               | COPPER   | -                         | -                                  | -                                | -                             | January 1978         |
| Storm        | N/A              | -        | -                         | -                                  | -                                | -                             | -                    |

|                                               | Sanitary Service Connection Location Notes | Storm Service Connection Location Notes |  |
|-----------------------------------------------|--------------------------------------------|-----------------------------------------|--|
| Distance from downstream SAN MH #4639: 41.22m |                                            | Distance from downstream STM MH #: N/A  |  |
| Distance to upstream SAN MH #4640: 45.46m     |                                            | Distance to upstream STM MH #: N/A      |  |

## Comments:

Water Service is ~0.7m West from the Northeast corner of Lot 1. Sanitary Service is ~1.4m West from the Northeast corner of Lot 1.

NOT TO SCALE The information contained herein is for internal use only. Not to be relied on unless confirmed by site inspection and/or investigation.