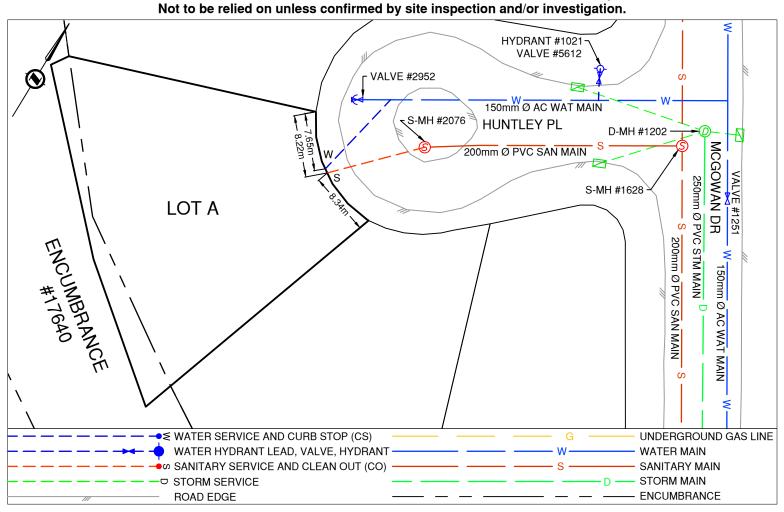

## **Lot Services Sketch**

PID:

031806856

Civic Address: 221 HUNTLEY PL

Legal Description: Lot: A District Lot: 2608 Plan: EPP116288 Encumbrance: 17640

| Service Type | Diameter<br>(mm) | Material | Invert Elev<br>@ Main (m) | Invert Elev @<br>Property Line (m) | Invert Elev @<br>Service End (m) | Distance into Property (m) | Installation<br>Date |
|--------------|------------------|----------|---------------------------|------------------------------------|----------------------------------|----------------------------|----------------------|
| Sanitary     | 100              | PVC      | -                         | -                                  | -                                | -                          | January 1977         |
| Water        | 19               | COPPER   | -                         | -                                  | -                                | -                          | January 1977         |
| Storm        | N/A              | -        | -                         | -                                  | -                                | -                          | -                    |

| Sanitary Service Connection Location Notes   | Storm Service Connection Location Notes |  |  |
|----------------------------------------------|-----------------------------------------|--|--|
| Distance from downstream SAN MH #2076: 0.00m | Distance from downstream STM MH #: N/A  |  |  |
| Distance to upstream SAN MH #2076: 0.00m     | Distance to upstream STM MH #: N/A      |  |  |

## Comments:

Water Service is ~7.6m Southeast from the North corner of Lot A. Sanitary Service is ~8.2m Southeast from the North corner of Lot A.

NOT TO SCALE The information contained herein is for internal use only. Not to be relied on unless confirmed by site inspection and/or investigation