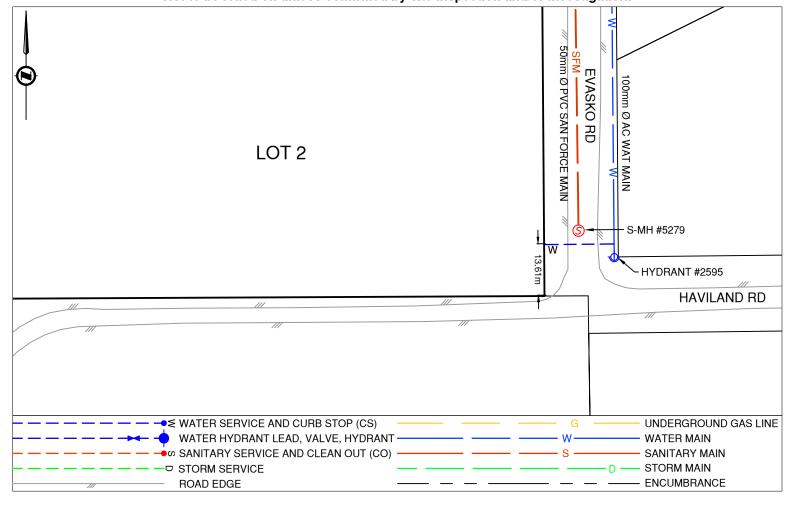

## **Lot Services Sketch**

PID:

031791352

Civic Address: 2899 EVASKO RD

Legal Description: Lot: 2 District Lot: 634 Plan: EPP118953 Encumbrance: A1755

| Service Type | Diameter<br>(mm) | Material | Invert Elev<br>@ Main (m) | Invert Elev @<br>Property Line (m) | Invert Elev @<br>Service End (m) | Distance into<br>Property (m) | Installation<br>Date |
|--------------|------------------|----------|---------------------------|------------------------------------|----------------------------------|-------------------------------|----------------------|
| Sanitary     | N/A              | -        | -                         | -                                  | -                                | -                             | -                    |
| Water        | 19               | COPPER   | -                         | -                                  | -                                | -                             | January 1970         |
| Storm        | N/A              | -        | -                         | -                                  | -                                | -                             | -                    |

| Sanitary Service Connection Location Notes |                    | Storm Service Connection Location Notes |  |  |
|--------------------------------------------|--------------------|-----------------------------------------|--|--|
| Distance from downstr                      | ream SAN MH #: N/A | Distance from downstream STM MH #: N/A  |  |  |
| Distance to upstream                       | SAN MH #: N/A      | Distance to upstream STM MH #: N/A      |  |  |

| Miscellaneous Utilities |                  |                  |                     |  |  |  |  |  |
|-------------------------|------------------|------------------|---------------------|--|--|--|--|--|
| Power                   | Communications   | Cable            | Gas                 |  |  |  |  |  |
| BC Hydro                | TELUS            | Shaw Cable       | FortisBC            |  |  |  |  |  |
| Overhead Service        | Overhead Service | Overhead Service | Underground Service |  |  |  |  |  |

Installation By: Unknown Draft Date: 2022-12-19 Survey Date:

Comments:

Water Service is ~13.6m North from the Southeast corner of Lot 2.

See Page 2 for full size parcel sketch.

NOT TO SCALE The information contained herein is for internal use only. Not to be relied on unless confirmed by site inspection and/or investigation.