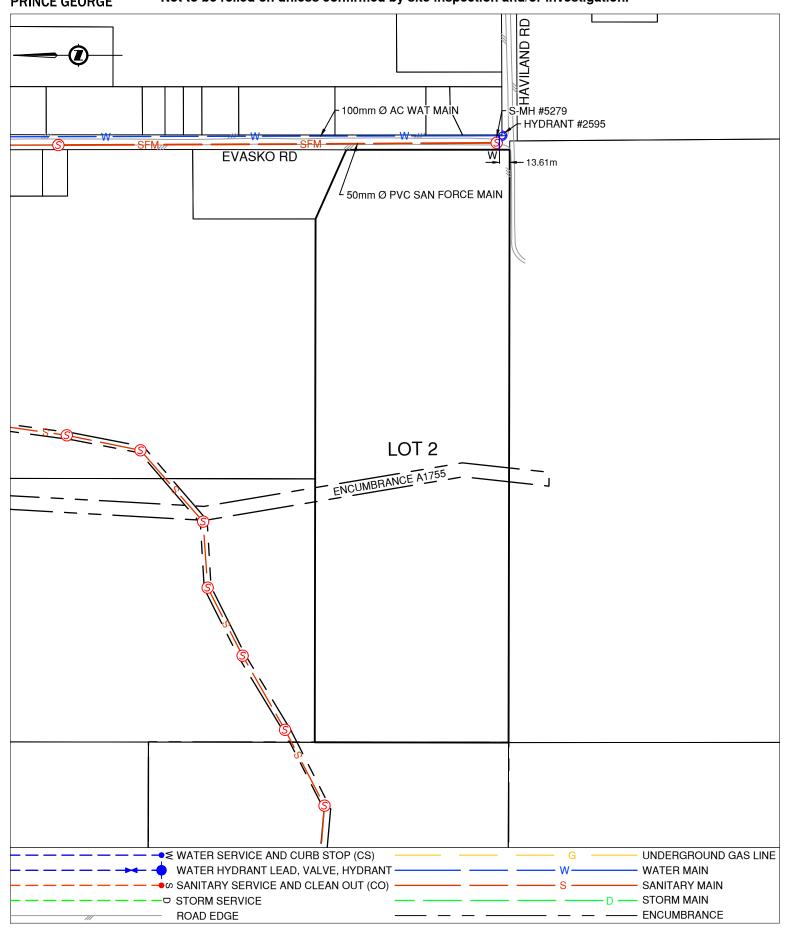

Installation By: Unknown Draft Date: 2022-12-19 Survey Date:

Comments:

Water Service is ~13.6m North from the Southeast corner of Lot 2.

See Page 2 for full size parcel sketch.

NOT TO SCALE The information contained herein is for internal use only. Not to be relied on unless confirmed by site inspection and/or investigation.