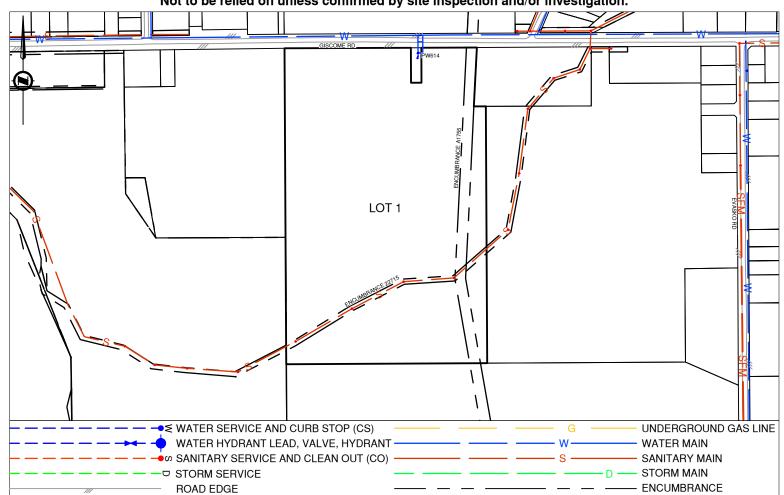

## **Lot Services Sketch**

PID:

031791344

Civic Address: 6525 GISCOME RD

Legal Description: Lot: 1 District Lot: 634 Plan: EPP118953

| Service Type | Diameter<br>(mm) | Material | Invert Elev<br>@ Main (m) | Invert Elev @<br>Property Line (m) | Invert Elev @<br>Service End (m) | Distance into Property (m) | Installation<br>Date |
|--------------|------------------|----------|---------------------------|------------------------------------|----------------------------------|----------------------------|----------------------|
| Sanitary     | N/A              | -        | -                         | -                                  | -                                | -                          | -                    |
| Water        | N/A              | -        | -                         | -                                  | -                                | -                          | -                    |
| Storm        | N/A              | -        | -                         | -                                  | -                                | -                          | -                    |

Installation By: - Draft Date: 2022-12-20 Survey Date:

Comments:

Lot 1 is not serviced.

NOT TO SCALE The information contained herein is for internal use only. Not to be relied on unless confirmed by site inspection and/or investigation.