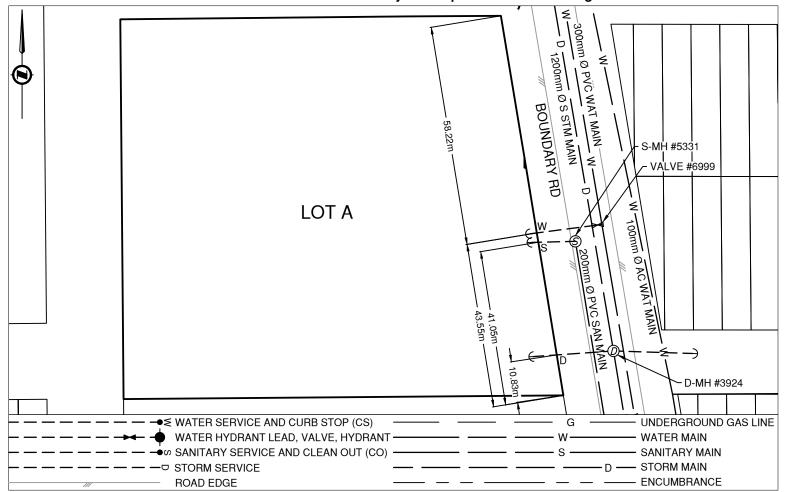

## **Lot Services Sketch**

PID:

031780636

Civic Address: 1655 BOUNDARY RD

Legal Description: Lot: A District Lot: 629 Plan: EPP110463

| Service Type | Diameter<br>(mm) | Material | Invert Elev<br>@ Main (m) | Invert Elev @<br>Property Line (m) | Invert Elev @<br>Service End (m) | Distance into<br>Property (m) | Installation<br>Date |
|--------------|------------------|----------|---------------------------|------------------------------------|----------------------------------|-------------------------------|----------------------|
| Sanitary     | 200              | PVC      | 682.94                    | 683.04                             | 683.07                           | 3.00                          | January 2010         |
| Water        | 100              | PVC      | 681.87                    | 682.05                             | 682.08                           | 3.00                          | January 2010         |
| Storm        | 300              | PVC      | -                         | -                                  | -                                | -                             | January 2010         |

| Sanitary Service Connection Location Notes   | Storm Service Connection Location Notes      |  |  |
|----------------------------------------------|----------------------------------------------|--|--|
| Distance from downstream SAN MH #5331: 0.00m | Distance from downstream STM MH #3924: 0.00m |  |  |
| Distance to upstream SAN MH #5331: 0.00m     | Distance to upstream STM MH #3924: 0.00m     |  |  |

## Comments:

Storm Service is ~10.8m Northwest from the Southeast corner of Lot A. Sanitary Service is ~41.0m Northwest from the Southeast corner of Lot A.

Water Service is ~43.6m Northwest from the Southeast corner of Lot A.