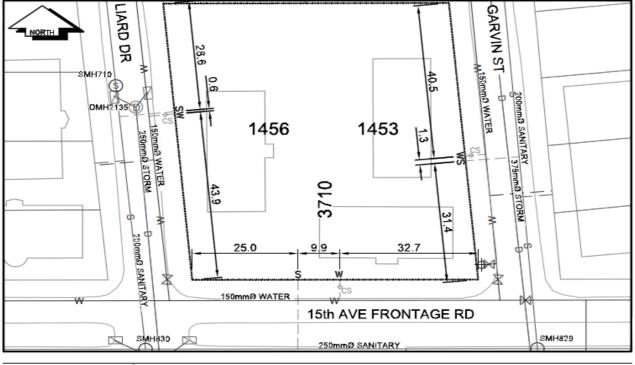

## City of Prince George **History Sheet**

| 031780512 | PID:   |
|-----------|--------|
|           | SD/MU: |
|           | WO:    |

Civic Address: 1453 Garvin Street

1456 Liard Drive 3710 15th Ave

Legal Description: Lot: A District Lot: 936 Plan: EPP121464

| Service<br>Type  | Diameter<br>(mm) | Material | Invert Elev<br>at main (m) | Invert Elev at property line (m) | Invert Depth at service end (m) | Distance into property (m) | Installation<br>Date |
|------------------|------------------|----------|----------------------------|----------------------------------|---------------------------------|----------------------------|----------------------|
| Sanitary (west)  | 100mm            | AC       | -                          | 604.04                           | 1.83                            | -                          | April 1966           |
| Sanitary (east)  | 100mm            | AC       | -                          | 600.80                           | 1.84                            | -                          | April 1966           |
| Sanitary (south) | 100mm            | AC       | -                          | 601.97                           | 2.06                            | -                          | April 1966           |
| Water (east)     | 40mm             | Copper   | -                          | -                                | -                               | -                          | January 1965         |
| Water (west)     | 40mm             | Copper   | -                          | -                                | -                               | -                          | January 1965         |
| Water (south)    | 40mm             | Copper   | -                          | -                                | -                               | -                          | January 1964         |
| Storm            | N/A              | N/A      | -                          | -                                | -                               | -                          |                      |

| Service Connection Location     |     |                         |     | Sanitary (m) | Storm (m) |
|---------------------------------|-----|-------------------------|-----|--------------|-----------|
| Distance from downstream San MH | 829 | towards upstream San MH | 710 | 61.59        |           |
| Distance from downstream San MH | 829 | towards upstream San MH | 707 | 50.79        | -         |
| Distance from downstream San MH | 829 | towards upstream San MH | 830 | 78.53        | -         |
| Distance from downstream Stm MH | -   | towards upstream Stm MH | -   | -            | -         |