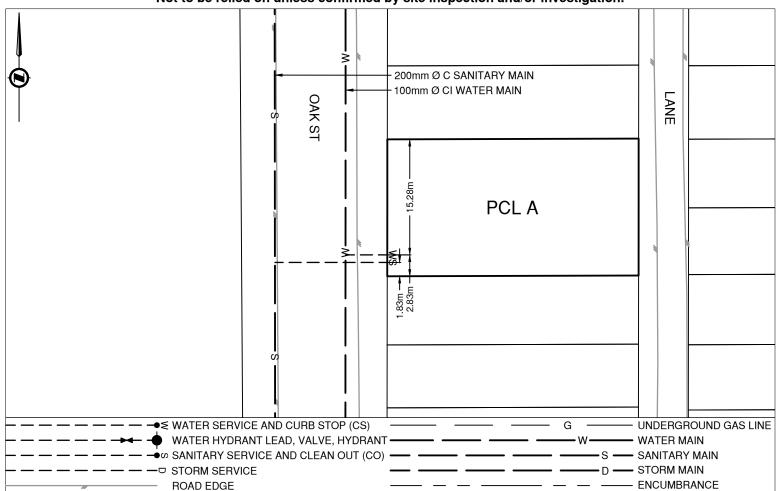

## **Lot Services Sketch**

PID:

031774571

Civic Address: 1838 OAK ST

Legal Description: Lot: PCL A (CB167317) Block: 312 District Lot: 343 Plan: 1268

| Service Type | Diameter<br>(mm) | Material | Invert Elev<br>@ Main (m) | Invert Elev @<br>Property Line (m) | Invert Elev @<br>Service End (m) | Distance into<br>Property (m) | Installation<br>Date |
|--------------|------------------|----------|---------------------------|------------------------------------|----------------------------------|-------------------------------|----------------------|
| Sanitary     | Unknown          | Unknown  | -                         | -                                  | -                                | -                             | January 1957         |
| Water        | Unknown          | Unknown  | -                         | -                                  | -                                | -                             | January 1957         |
| Storm        | N/A              | -        | -                         | -                                  | -                                | -                             | -                    |

| Sanitary Service Connection Location Notes    | Storm Service Connection Location Notes |  |  |
|-----------------------------------------------|-----------------------------------------|--|--|
| Distance from downstream SAN MH #3289: 55.95m | Distance from downstream STM MH #: N/A  |  |  |
| Distance to upstream SAN MH #3182: 55.61m     | Distance to upstream STM MH #: N/A      |  |  |

## Comments:

Sanitary Service is ~1.8m North from the South East corner of PCL A. Water Service is ~2.8m North from the South East corner of PCL A.

NOT TO SCALE The information contained herein is for internal use only. Not to be relied on unless confirmed by site inspection and/or investigation.