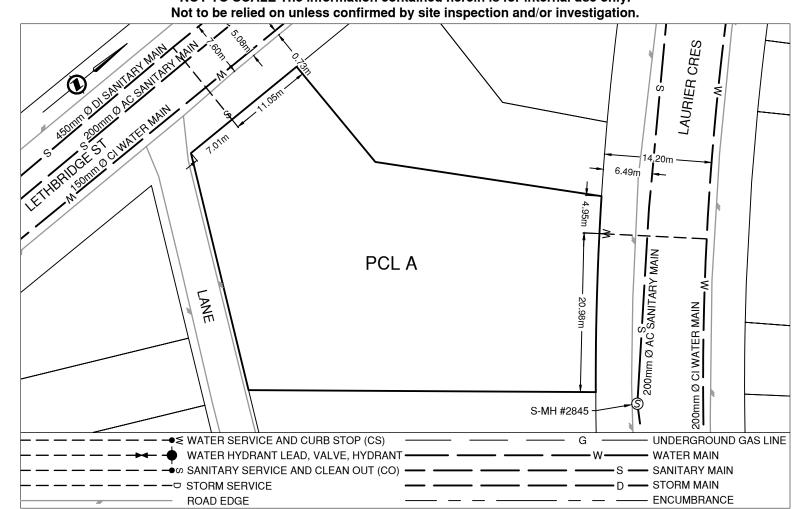

Civic Address: 2516 LAURIER CRES Legal Description: Lot: PCL A (CB158337) Block: 92 District Lot: 343 Plan: 1268

| Service Type                                  | Diameter<br>(mm)   | Material        |                 |            | rt Elev @<br>rty Line (m)              | Invert Elev<br>Service End | -             | ance into<br>perty (m) | Installatior<br>Date |
|-----------------------------------------------|--------------------|-----------------|-----------------|------------|----------------------------------------|----------------------------|---------------|------------------------|----------------------|
| Sanitary                                      | 100                | PVC             | -               | -          |                                        | -                          |               | -                      | January 1975         |
| Water                                         | 19                 | COPPER          | -               | -          |                                        | -                          |               | -                      | Unknown              |
| Storm                                         | N/A                | -               | -               | -          |                                        | -                          |               | -                      | -                    |
| Sanita                                        | ary Service Co     | onnection Lo    | cation Notes    |            | St                                     | orm Service (              | Connectio     | n Location             | Notes                |
| Distance from downstream SAN MH #2835: 61.98m |                    |                 |                 |            | Distance from downstream STM MH #: N/A |                            |               |                        |                      |
| Distance to upstream SAN MH #3083: 43.31m     |                    |                 |                 |            | Distance to upstream STM MH #: N/A     |                            |               |                        |                      |
|                                               |                    |                 | Mis             | cellane    | ous Utilities                          |                            |               |                        |                      |
| Power C                                       |                    |                 | communications  |            | Cable                                  |                            |               | Gas                    |                      |
| BC Hydro                                      |                    |                 | TELUS           |            | Shaw Cable                             |                            |               | FortisBC               |                      |
| Overhead Service O                            |                    |                 | verhead Service |            | Overhead Service                       |                            |               | Underground Service    |                      |
| Installation By: Unknown                      |                    |                 |                 |            | Draft Date:                            | 2022-10-0                  | 5 Survey Da   | ate: -                 |                      |
|                                               |                    |                 |                 | Com        | nents:                                 | I                          | 1             | I                      | I                    |
| Water Service is ~                            | 1 0m South East fr | om the North Co |                 | itory Sond | ioo io7 0m Nor                         | th from the Couth )        | Noot oproor o |                        |                      |