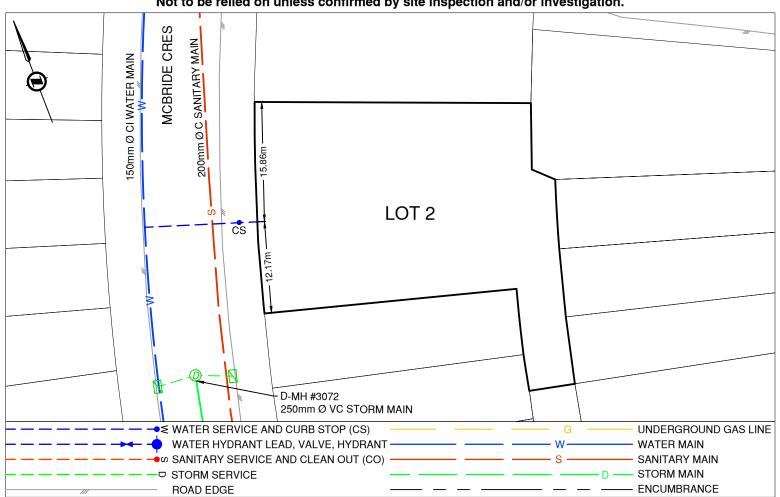

## **Lot Services Sketch**

PID:

031751547

Civic Address: 2233 MCBRIDE CRES

Legal Description: Lot: 2 District Lot: 343 Plan: EPP107848

| Service Type | Diameter<br>(mm) | Material | Invert Elev<br>@ Main (m) | Invert Elev @<br>Property Line (m) | Invert Elev @<br>Service End (m) | Distance into<br>Property (m) | Installation<br>Date |
|--------------|------------------|----------|---------------------------|------------------------------------|----------------------------------|-------------------------------|----------------------|
| Sanitary     | Unknown          | Unknown  | -                         | -                                  | -                                | -                             | Unknown              |
| Water        | 19               | COPPER   | -                         | -                                  | -                                | -                             | Unknown              |
| Storm        | N/A              | -        | -                         | -                                  | -                                | -                             | -                    |

## Comments:

Sanitary Service is connected, location unknown. Water Service is ~12.2m North from the Southeast corner of Lot 2.

NOT TO SCALE The information contained herein is for internal use only. Not to be relied on unless confirmed by site inspection and/or investigation.