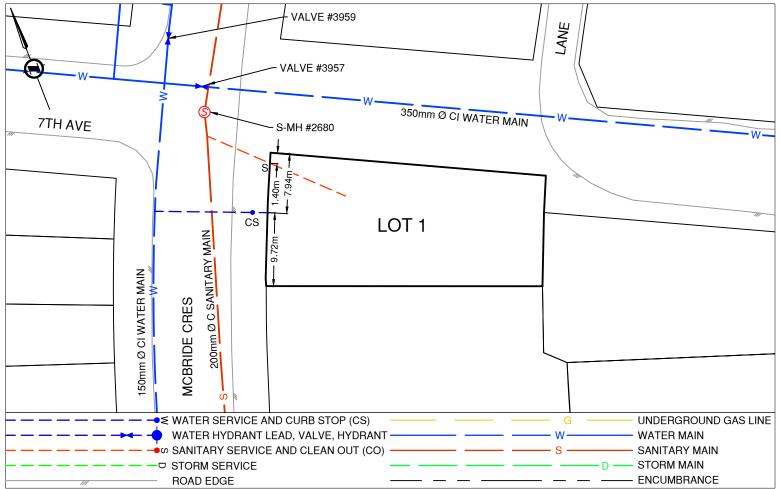

031751521

PID:

Civic Address: 2215 MCBRIDE CRES

Legal Description: Lot: 1 District Lot: 343 Plan: EPP107848

| Service Type                                  | Diameter<br>(mm)  | Material          | Invert Elev<br>@ Main (m) | Invert Elev @<br>Property Line (m) |                                         | Invert Elev<br>Service End | -            | erty (m)            | Installation<br>Date |
|-----------------------------------------------|-------------------|-------------------|---------------------------|------------------------------------|-----------------------------------------|----------------------------|--------------|---------------------|----------------------|
| Sanitary                                      | 100               | AC                | -                         | -                                  |                                         | -                          |              | -                   | Unknown              |
| Water                                         | 19                | COPPER            | -                         | -                                  |                                         | -                          |              | -                   | Unknown              |
| Storm                                         | N/A               | -                 | -                         | -                                  |                                         | -                          |              | -                   | -                    |
| Sanitary Service Connection Location Notes    |                   |                   |                           |                                    | Storm Service Connection Location Notes |                            |              |                     |                      |
| Distance from downstream SAN MH #1981: 79.48m |                   |                   |                           |                                    | Distance from downstream STM MH #: N/A  |                            |              |                     |                      |
| Distance to upstream SAN MH #2680: 3.20m      |                   |                   |                           |                                    | Distance to upstream STM MH #: N/A      |                            |              |                     |                      |
|                                               |                   |                   | Mis                       | cellaned                           | ous Utilities                           |                            |              |                     |                      |
| Power                                         |                   | Communications    |                           |                                    | Cable                                   |                            |              | Gas                 |                      |
| BC H                                          | ydro              |                   | TELUS                     |                                    |                                         | Shaw Cable                 |              | FortisBC            |                      |
| Overhead Service                              |                   | (                 | Overhead Service          |                                    | Overhead Service                        |                            |              | Underground Service |                      |
| Installation By: Unknown                      |                   |                   |                           |                                    |                                         | Draft Date:                | 2023-01-27   | Survey Da           | te: -                |
| I                                             |                   |                   |                           | Comm                               | nents:                                  |                            |              | -                   | I                    |
| Curb Stop is ~9.7m                            | North from the So | outheast corner o | of Lot 1 Sanitary S       | ervice is ~'                       | 1 4m Southeast                          | from the North cor         | ner of Lot 1 |                     |                      |