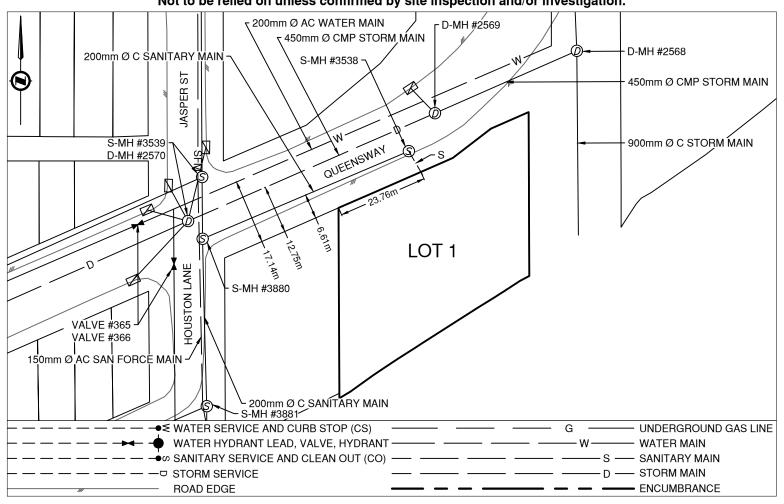

## **Lot Services Sketch**

PID:

031743668

## PRINCE GEORGE

Civic Address: 2707 QUEENSWAY

Legal Description: Lot: 1 District Lot: 933 Plan: EPP119664

| Service Type | Diameter<br>(mm) | Material | Invert Elev<br>@ Main (m) | Invert Elev @<br>Property Line (m) | Invert Elev @<br>Service End (m) | Distance into<br>Property (m) | Installation<br>Date |
|--------------|------------------|----------|---------------------------|------------------------------------|----------------------------------|-------------------------------|----------------------|
| Sanitary     | 100              | PVC      | -                         | -                                  | -                                | -                             | January 1981         |
| Water        | 19               | Unknown  | -                         | -                                  | -                                | -                             | Unknown              |
| Storm        | N/A              | -        | -                         | -                                  | -                                | -                             | -                    |

| Sanitary Service Connection Location Notes   | Storm Service Connection Location Notes |  |  |
|----------------------------------------------|-----------------------------------------|--|--|
| Distance from downstream SAN MH #3538: 0.00m | Distance from downstream STM MH #: N/A  |  |  |
| Distance to upstream SAN MH #3538: 0.00m     | Distance to upstream STM MH #: N/A      |  |  |

## Comments:

No Water Service location available. Sanitary Service is ~23.8m North East from the North West corner of Lot 1.

## NOT TO SCALE The information contained herein is for internal use only. Not to be relied on unless confirmed by site inspection and/or investigation.