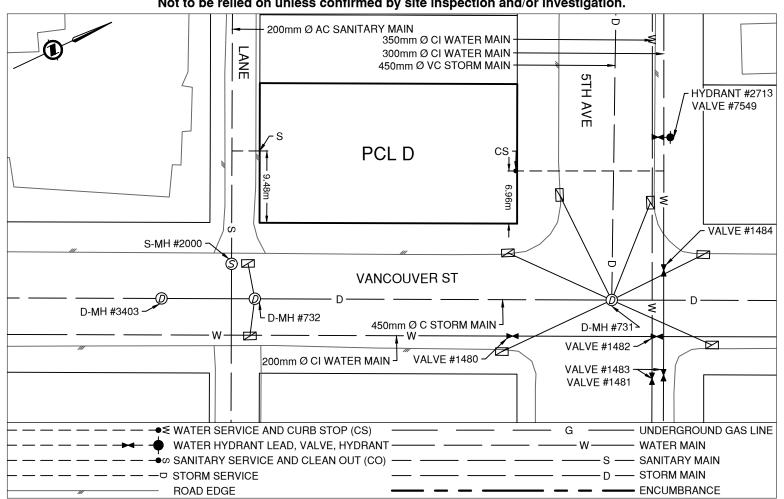

## PRINCE GEORGE

Civic Address: 1613 5TH AVE

Legal Description: Lot: PCL D (CA9969830) Block: 160 District Lot: 343 Plan: 1268

| Service Type | Diameter<br>(mm) | Material | Invert Elev<br>@ Main (m) | Invert Elev @<br>Property Line (m) | Invert Elev @<br>Service End (m) | Distance into<br>Property (m) | Installation<br>Date |  |
|--------------|------------------|----------|---------------------------|------------------------------------|----------------------------------|-------------------------------|----------------------|--|
| Sanitary     | Unknown          | Unknown  | -                         | -                                  | -                                | -                             | January 1958         |  |
| Water        | 13               | COPPER   | -                         | -                                  | -                                | -                             | Unknown              |  |
| Storm        | N/A              | -        | -                         | -                                  | -                                | -                             | -                    |  |

| Sanitary Service Connection Location Notes |                                   | Storm Service Connection Location Notes |  |  |
|--------------------------------------------|-----------------------------------|-----------------------------------------|--|--|
| Distance fron                              | n downstream SAN MH #2000: 14.94m | Distance from downstream STM MH #: N/A  |  |  |
| Distance to u                              | pstream SAN MH #1999: 114.92m     | Distance to upstream STM MH #: N/A      |  |  |

## Comments:

Curb Stop is ~7.0m North West from the North East corner of PCL D. Sanitary Service is ~9.5m North West from the South East corner of PCL D.

Corp Stop to be field verified.

## NOT TO SCALE The information contained herein is for internal use only. Not to be relied on unless confirmed by site inspection and/or investigation.