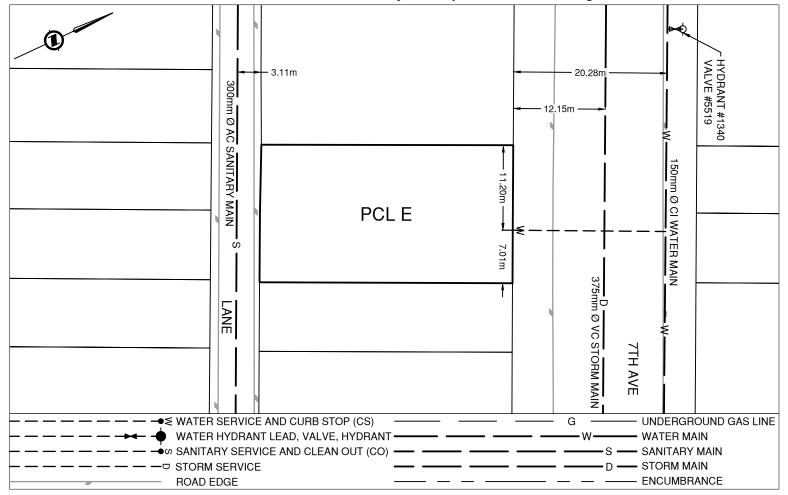

Legal Description: Lot: PCL E (CA9959331) Block: 180 District Lot: 343 Plan: 1268

| Service Type                                                           | Diameter<br>(mm)                        | Material | Invert Elev<br>@ Main (m) | Invert Elev @<br>Property Line (m) |                                        | Invert Elev<br>Service End | -          | nce into<br>erty (m) | Installation<br>Date |
|------------------------------------------------------------------------|-----------------------------------------|----------|---------------------------|------------------------------------|----------------------------------------|----------------------------|------------|----------------------|----------------------|
| Sanitary                                                               | Unknown                                 | Unknown  | -                         | -                                  |                                        | -                          |            | -                    | Unknown              |
| Water                                                                  | 19                                      | COPPER   | -                         | -                                  |                                        | -                          |            | -                    | Unknown              |
| Storm                                                                  | N/A                                     | -        | -                         | -                                  |                                        | -                          |            | -                    | -                    |
| Sanit                                                                  | Storm Service Connection Location Notes |          |                           |                                    |                                        |                            |            |                      |                      |
| Distance from downstream SAN MH #: Unknown                             |                                         |          |                           |                                    | Distance from downstream STM MH #: N/A |                            |            |                      |                      |
| Distance to upstream SAN MH #: Unknown                                 |                                         |          |                           |                                    | Distance to upstream STM MH #: N/A     |                            |            |                      |                      |
|                                                                        |                                         |          | Mis                       | cellane                            | ous Utilities                          |                            |            |                      |                      |
| Р                                                                      | ower                                    | С        | Communications            |                                    | Cable                                  |                            |            | Gas                  |                      |
| BC Hydro                                                               |                                         |          | TELUS                     |                                    | Shaw Cable                             |                            |            | FortisBC             |                      |
| Overhe                                                                 | ad Service                              | С        | Overhead Service          |                                    | Overhead Service                       |                            |            | Underground Service  |                      |
| Installation By:                                                       | Unknown                                 |          |                           |                                    |                                        | Draft Date:                | 2022-10-05 | Survey Da            | te: -                |
| Comments:                                                              |                                         |          |                           |                                    |                                        |                            |            |                      |                      |
| Water Service is ~7.0m North West from the North East corner of PCL E. |                                         |          |                           |                                    |                                        |                            |            |                      |                      |
|                                                                        |                                         |          |                           |                                    |                                        |                            |            |                      |                      |