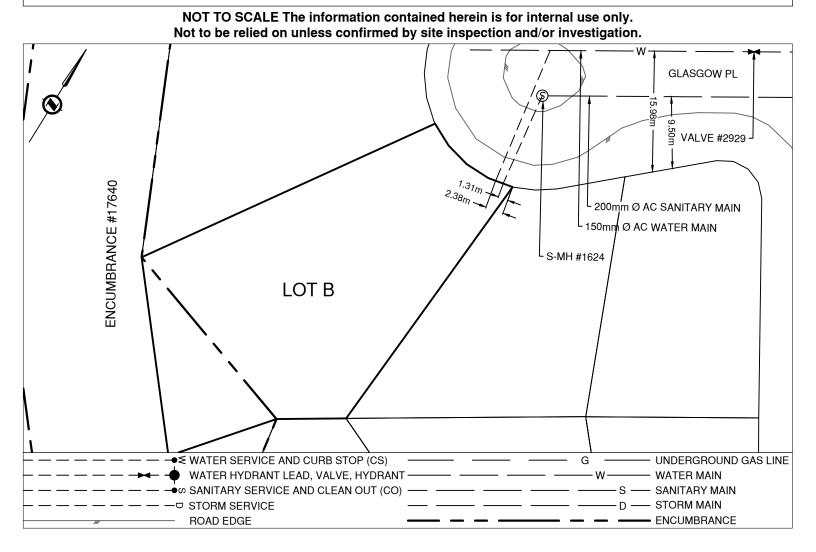

## PRINCE GEORGE Civic Address: 245 GLASGOW PL

Legal Description: Lot: B District Lot: 2608 Plan: EPP103329

| Service Type                                                        | Diameter<br>(mm) | Material | Invert Elev<br>@ Main (m) |          | t Elev @<br>ty Line (m)                | Invert Elev @<br>Service End (m) | Distance in<br>Property (n |              | stallation<br>Date |  |
|---------------------------------------------------------------------|------------------|----------|---------------------------|----------|----------------------------------------|----------------------------------|----------------------------|--------------|--------------------|--|
| Sanitary                                                            | 100              | AC       | -                         | -        |                                        | -                                | - January                  |              | nuary 1977         |  |
| Water                                                               | 19               | COPPER   | -                         | -        |                                        | -                                | -                          | - January 19 |                    |  |
| Storm                                                               | N/A              | -        | -                         | -        |                                        | -                                | -                          |              | -                  |  |
| Sanitary Service Connection Location Notes Storm Service Connection |                  |          |                           |          |                                        |                                  |                            | ion Note     | s                  |  |
| Distance from downstream SAN MH #1624: 0.00m                        |                  |          |                           |          | Distance from downstream STM MH #: N/A |                                  |                            |              |                    |  |
| Distance to upstream SAN MH #1624: 0.00m                            |                  |          |                           |          | Distance to upstream STM MH #: N/A     |                                  |                            |              |                    |  |
|                                                                     |                  |          | Mis                       | cellaneo | us Utilities                           |                                  |                            |              |                    |  |
| Power                                                               |                  |          | Communications            |          | Cable                                  |                                  | Gas                        |              |                    |  |
| BC Hydro                                                            |                  |          | TELUS                     |          | Shaw Cable                             |                                  | FortisBC                   |              |                    |  |
| Overhead Service                                                    |                  |          | Overhead Service          |          | Overhead Service                       |                                  | Underground Service        |              |                    |  |
| Installation By: Unknown                                            |                  |          |                           |          |                                        |                                  | Surv                       | ey Date:     | N/A                |  |
| I                                                                   |                  |          |                           | Comm     | ents:                                  |                                  |                            |              |                    |  |

Sanitary Service is ~1.3m West from the North East corner of Lot B. Water Service is ~2.4m West from the North East corner of Lot B.