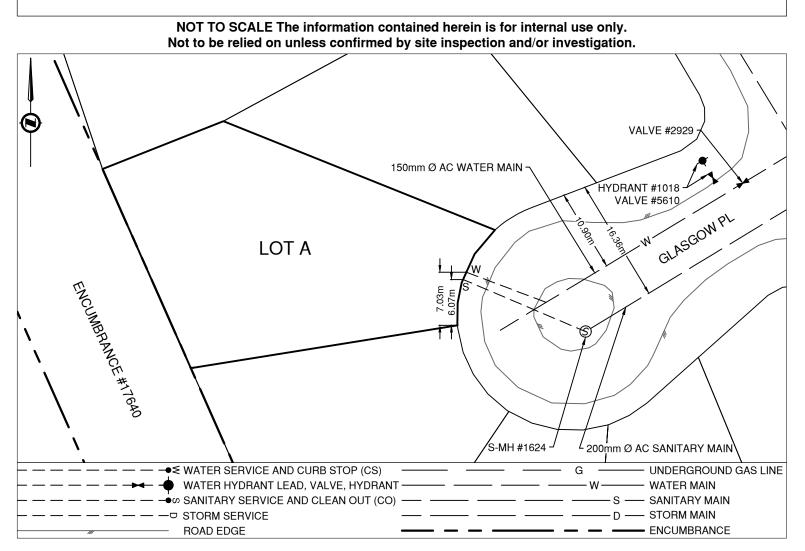

## **PRINCE GEORGE**

Civic Address: 242 GLASGOW PL

Legal Description: Lot: A District Lot: 2608 Plan: EPP103329

| Service Type                                 | Diameter<br>(mm)     | Material          | Invert Elev<br>@ Main (m) | Invert Elev @<br>Property Line (m) |                                         | Invert Elev @<br>Service End (m) | Distance into<br>Property (m) |             | Installation<br>Date |
|----------------------------------------------|----------------------|-------------------|---------------------------|------------------------------------|-----------------------------------------|----------------------------------|-------------------------------|-------------|----------------------|
| Sanitary                                     | 100                  | AC                | -                         | -                                  |                                         | -                                | - Jan                         |             | January 1977         |
| Water                                        | 19                   | COPPER            | -                         | -                                  |                                         | -                                | -                             |             | January 1977         |
| Storm                                        | N/A                  | -                 | -                         | -                                  |                                         | -                                | -                             |             |                      |
| Sanitary Service Connection Location Notes   |                      |                   |                           |                                    | Storm Service Connection Location Notes |                                  |                               |             |                      |
| Distance from downstream SAN MH #1624: 0.00m |                      |                   |                           |                                    | Distance from downstream STM MH #: N/A  |                                  |                               |             |                      |
| Distance to upstream SAN MH #1624: 0.00m     |                      |                   |                           |                                    | Distance to upstream STM MH #: N/A      |                                  |                               |             |                      |
|                                              |                      |                   | Mis                       | cellane                            | ous Utilities                           |                                  |                               |             |                      |
| Power                                        |                      | C                 | Communications            |                                    |                                         | Cable                            | Gas                           |             |                      |
| BC Hydro                                     |                      |                   | TELUS                     |                                    | S                                       | haw Cable                        | FortisBC                      |             |                      |
| Overhead Service                             |                      |                   | Overhead Service          |                                    | Ove                                     | rhead Service                    | Underground Service           |             |                      |
| Installation By:                             | allation By: Unknown |                   |                           |                                    |                                         |                                  |                               | Survey Date | : N/A                |
|                                              |                      |                   |                           | Comr                               | nents:                                  |                                  | L                             |             |                      |
| Sanitary Service is                          | ~6.1m North from     | the South East of | corner of Lot A. Wa       | ter Servic                         | e is ~7.0m North                        | from the South East cor          | mer of Lot A                  | ۱.          |                      |