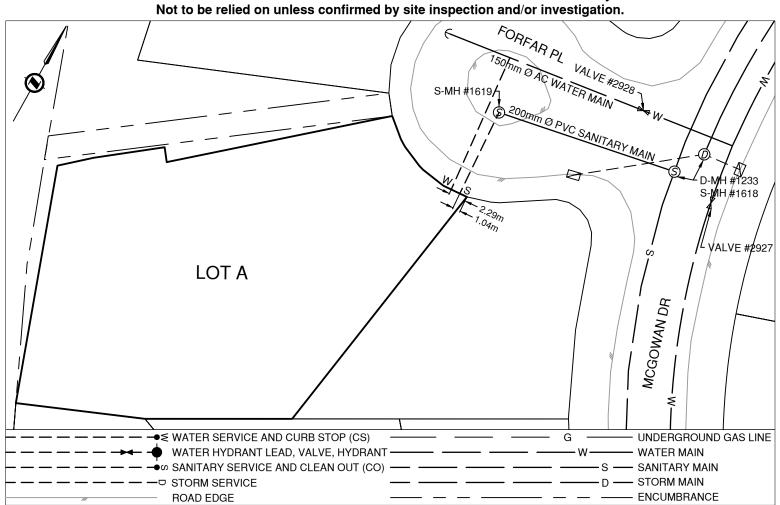

## **Lot Services Sketch**

PID:

031694454

Civic Address: 273 FORFAR PL

Legal Description: Lot: A District Lot: 2608 Plan: EPP113751

| Service Type | Diameter<br>(mm) | Material | Invert Elev<br>@ Main (m) | Invert Elev @<br>Property Line (m) | Invert Elev @<br>Service End (m) | Distance into Property (m) | Installation<br>Date |
|--------------|------------------|----------|---------------------------|------------------------------------|----------------------------------|----------------------------|----------------------|
| Sanitary     | 100              | PVC      | -                         | -                                  | -                                | -                          | January 1977         |
| Water        | 19               | COPPER   | -                         | -                                  | -                                | -                          | January 1977         |
| Storm        | N/A              | -        | -                         | -                                  | -                                | -                          | -                    |

| Sanitary Service Connection Location Notes   | Storm Service Connection Location Notes |  |  |
|----------------------------------------------|-----------------------------------------|--|--|
| Distance from downstream SAN MH #1619: 0.00m | Distance from downstream STM MH #: N/A  |  |  |
| Distance to upstream SAN MH #1619: 0.00m     | Distance to upstream STM MH #: N/A      |  |  |

## Comments:

Sanitary Service is ~1.0m West from the North East corner of Lot A. Water Service is ~ 2.3m West from the North East corner of Lot A.

NOT TO SCALE The information contained herein is for internal use only.

Not to be relied on unless confirmed by site inspection and/or investigation.