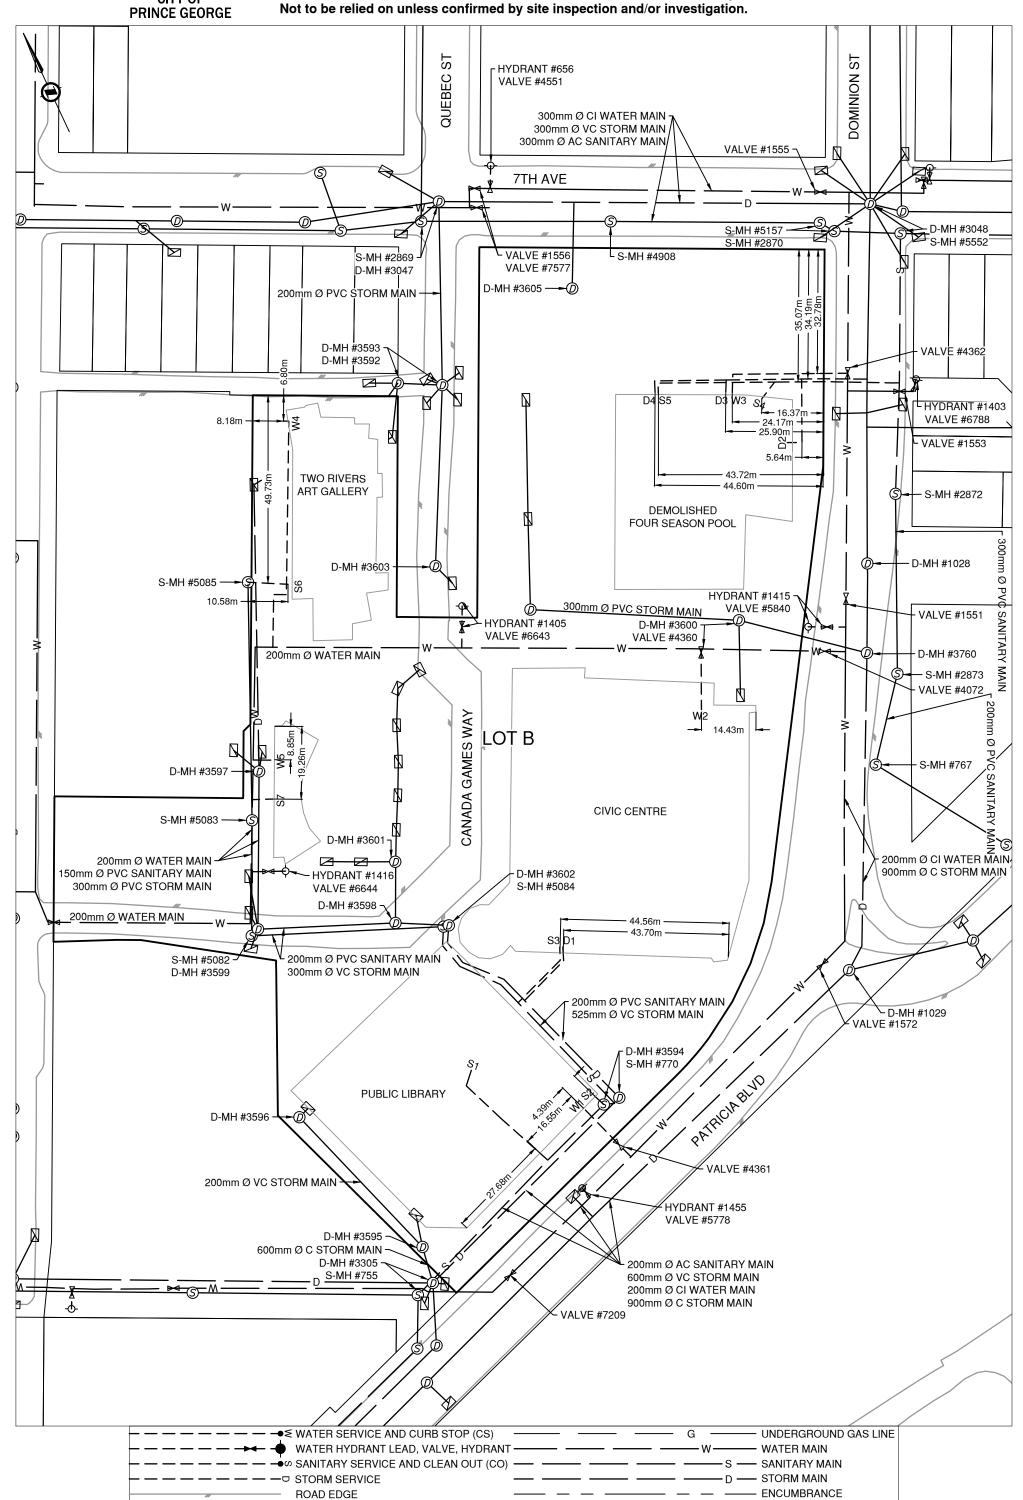

## **Lot Services Sketch**

PID: 031693342

Civic Address: 725, 808, 888 CANADA GAMES WAY / 733, 775 DOMINION ST

Legal Description: Lot: B District Lot: 343 Plan: EPP108820

**PRINCE GEORGE** 

| Service Type  | Diameter<br>(mm) | Material  | Invert Elev<br>@ Main (m) | Invert Elev @<br>Property Line (m) | Invert Elev @<br>Service End (m) | Distance into<br>Property (m) | Installation<br>Date |
|---------------|------------------|-----------|---------------------------|------------------------------------|----------------------------------|-------------------------------|----------------------|
| Sanitary (S1) | 150              | AC        | -                         | -                                  | 568.37                           | -                             | January 1979         |
| Sanitary (S2) | 200              | AC        | -                         | -                                  | -                                | -                             | January 1979         |
| Sanitary (S3) | 200              | AC        | -                         | -                                  | 567.98                           | -                             | January 1979         |
| Sanitary (S4) | 150              | AC        |                           |                                    |                                  |                               | January 1970         |
| Sanitary (S5) | 100              | AC        |                           |                                    |                                  |                               | January 1970         |
| Sanitary (S6) | 150              | PVC       |                           |                                    |                                  |                               | May 2000             |
| Sanitary (S7) | 100              | PVC       |                           |                                    |                                  |                               | January 1993         |
| Water (W1)    | 200              | CAST IRON |                           |                                    |                                  |                               | January 1979         |
| Water (W2)    | 200              | CAST IRON |                           |                                    | 567.88                           |                               | January 1993         |
| Water (W3)    | 100              | COPPER    |                           |                                    |                                  |                               | January 1970         |
| Water (W4)    | 150              | PVC       |                           |                                    |                                  |                               | May 2000             |
| Water (W5)    | 100              | COPPER    |                           |                                    |                                  |                               | January 1993         |
| Storm (D1)    | 300              | AC        |                           |                                    |                                  |                               | January 1991         |
| Storm (D2)    | 100              | AC        |                           |                                    |                                  |                               | January 1970         |
| Storm (D3)    | 100              | AC        |                           |                                    |                                  |                               | January 1993         |
| Storm (D4)    | 100              | AC        |                           |                                    |                                  |                               | January 1993         |

| Sanitary Service Connection Location Notes | Storm Service Connection Location Notes |  |  |
|--------------------------------------------|-----------------------------------------|--|--|
| Distance from downstream SAN MH #: N/A     | Distance from downstream STM MH #: N/A  |  |  |
| Distance to upstream SAN MH #: N/A         | Distance to upstream STM MH #: N/A      |  |  |

| Miscellaneous Utilities |                     |                     |                     |  |  |  |
|-------------------------|---------------------|---------------------|---------------------|--|--|--|
| Power                   | Communications      | Cable               | Gas                 |  |  |  |
| BC Hydro                | TELUS               | Shaw Cable          | FortisBC            |  |  |  |
| Underground Service     | Underground Service | Underground Service | Underground Service |  |  |  |

| Installation By:                      | Unknown | Draft Date: | 2022-10-07 | Survey Date: | - |  |  |
|---------------------------------------|---------|-------------|------------|--------------|---|--|--|
| Comments:                             |         |             |            |              |   |  |  |
| See sketch for distances to services. |         |             |            |              |   |  |  |
|                                       |         |             |            |              |   |  |  |