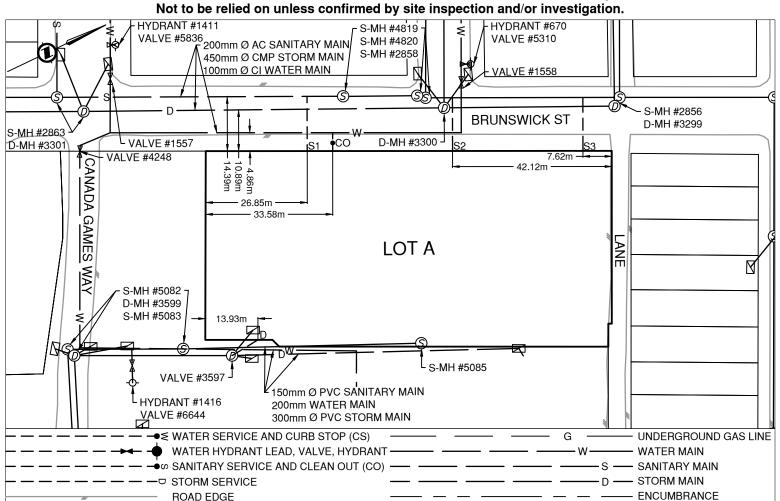

## **Lot Services Sketch**

PID:

031693024

Civic Address: 770 BRUNSWICK ST

Legal Description: Lot: A District Lot: 343 Plan: EPP108820

| Service Type  | Diameter<br>(mm) | Material | Invert Elev<br>@ Main (m) | Invert Elev @<br>Property Line (m) | Invert Elev @<br>Service End (m) | Distance into<br>Property (m) | Installation<br>Date |
|---------------|------------------|----------|---------------------------|------------------------------------|----------------------------------|-------------------------------|----------------------|
| Sanitary (S1) | Unknown          | Unknown  | -                         | -                                  | -                                | -                             | Unknown              |
| Sanitary (S2) | 200              | AC       | -                         | -                                  | -                                | -                             | Unknown              |
| Sanitary (S3) | Unknown          | Unknown  | -                         | -                                  | -                                | -                             | Unknown              |
| Storm (D)     | 250              | Unknown  | -                         | -                                  | -                                | -                             | Unknown              |
| Water (W)     | 100              | CI       | -                         | -                                  | -                                | -                             | Unknown              |

| Sanitary Service Connection Location Notes | Storm Service Connection Location Notes |  |  |
|--------------------------------------------|-----------------------------------------|--|--|
| Distance from downstream SAN MH #: N/A     | Distance from downstream STM MH #: N/A  |  |  |
| Distance to upstream SAN MH #: N/A         | Distance to upstream STM MH #: N/A      |  |  |

| Miscellaneous Utilities |                     |                     |                     |  |  |  |  |  |
|-------------------------|---------------------|---------------------|---------------------|--|--|--|--|--|
| Power                   | Communications      | Cable               | Gas                 |  |  |  |  |  |
| BC Hydro                | TELUS               | Shaw Cable          | FortisBC            |  |  |  |  |  |
| Overhead Service        | Underground Service | Underground Service | Underground Service |  |  |  |  |  |

Installation By: Unknown Draft Date: 2022-10-07 Survey Date: -

Comments: See Sketch for distances to services.