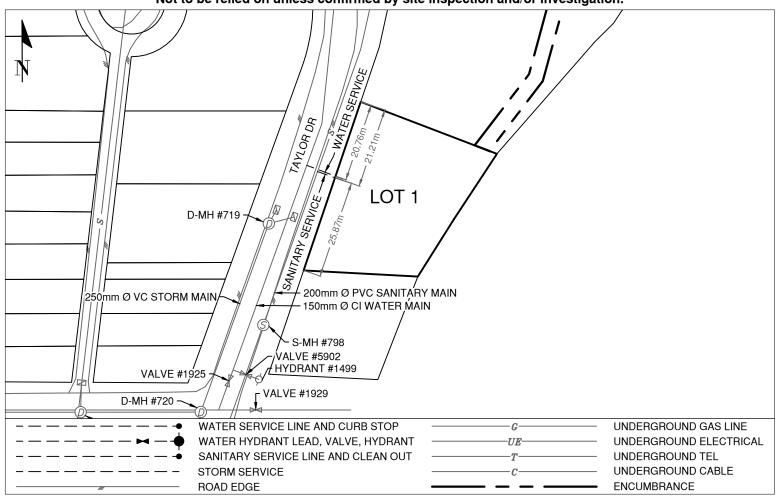

| Sanitary Service Connection Location Notes   | Storm Service Connection Location Notes |  |
|----------------------------------------------|-----------------------------------------|--|
| Distance from downstream SAN MH #798: 43.05m | Distance from downstream STM MH #: N/A  |  |
| Distance to upstream SAN MH #793: 65.31m     | Distance to upstream STM MH #: N/A      |  |

## Comments:

Water Service is ~20.8m from the North East corner property line of Lot 1. Sanitary Service is ~21.2m from the North East Corner property line of Lot 1.

Services are center of lot, side by side.