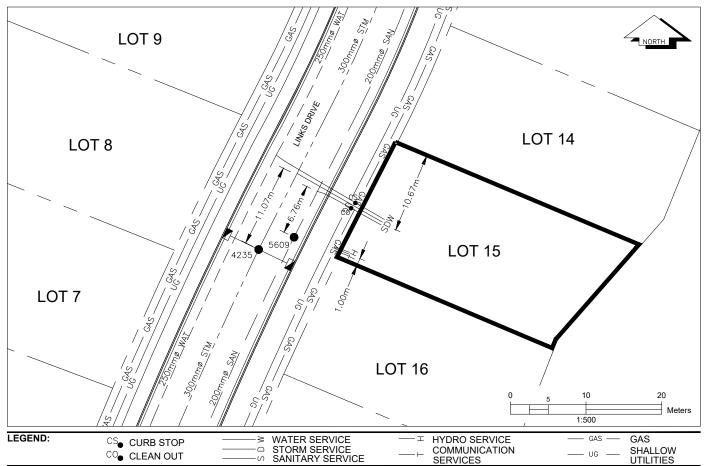

## City of Prince George HISTORY SHEET

| PID:   | 031-682-961 |
|--------|-------------|
| SD/MU: | SD100592    |
| WO:    |             |

CIVIC ADDRESS: 3098 LINKS DR

LEGAL DESCRIPTION: LOT 15 DISTRICT LOT 4041 PLAN EPP114714

| SERVICE<br>TYPE | DIAMETER<br>(mm) | MATERIAL | INVERT ELEV<br>AT MAIN (m) | INVERT ELEV<br>AT PROPERTY<br>LINE (m) | INVERT ELEV<br>AT SERVICE<br>END (m) | COVER AT<br>PROPERTY<br>LINE (m) | DISTANCE INTO<br>PROPERTY (m) | INSTALLATION DATE |
|-----------------|------------------|----------|----------------------------|----------------------------------------|--------------------------------------|----------------------------------|-------------------------------|-------------------|
| SANITARY        | 100              | PVC      | 654.71                     | 655.30                                 | 655.37                               | 2.59                             | 3.00                          | JULY 2021         |
| WATER           | 19               | COPPER   | 654.88                     | 655.30                                 | 655.40                               | 2.69                             | 3.00                          | JULY 2021         |
| STORM           | 100              | PVC      | 654.81                     | 655.32                                 | 655.39                               | 2.58                             | 3.00                          | JULY 2021         |

| ELECTRICAL / COMMUNICATIONS / GAS |          |                   |                                   |  |  |  |  |
|-----------------------------------|----------|-------------------|-----------------------------------|--|--|--|--|
| TYPE                              | PROVIDER | SIZE AND MATERIAL | LOCATION ( UNDERGROUND/ OVERHEAD) |  |  |  |  |
| ELECTRICAL                        | BC HYDRO | 75mm DB2          | UNDERGROUND                       |  |  |  |  |
| COMMUNICATION                     | TELUS    | 50mm DB2          | UNDERGROUND                       |  |  |  |  |
| COMMUNICATION                     | SHAW     | 50mm DB2          | UNDERGROUND                       |  |  |  |  |
| GAS                               | FORTISBC | 42 PROP/P.E.      | UNDERGROUND                       |  |  |  |  |