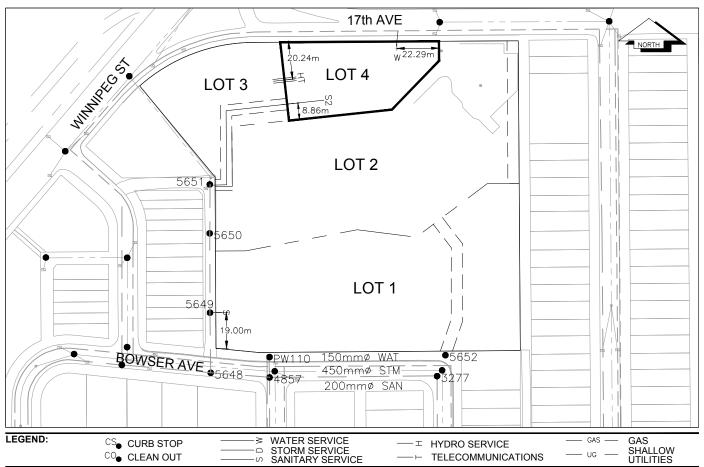

## City of Prince George HISTORY SHEET

| PID:   | 031682715 |
|--------|-----------|
| SD/MU: | 100671    |
| WO:    |           |

CIVIC ADDRESS: 1943 17TH AVENUE

LEGAL DESCRIPTION: LOT 4 DISTRICT LOT 343 PLAN EPP113718

| SERVICE<br>TYPE | DIAMETER<br>(mm)           | MATERIAL | INVERT ELEV<br>AT MAIN (m) | INVERT ELEV<br>AT PROPERTY<br>LINE (m) | INVERT ELEV<br>AT SERVICE<br>END (m) | COVER AT<br>PROPERTY<br>LINE (m) | DISTANCE INTO<br>PROPERTY (m) | INSTALLATION DATE |
|-----------------|----------------------------|----------|----------------------------|----------------------------------------|--------------------------------------|----------------------------------|-------------------------------|-------------------|
| SANITARY        | 200mm                      | PVC      | 566.76                     | 567.26                                 | 587.37                               | 2.20                             | 19.63                         | MAY 2021          |
| WATER           | 200mm                      | PVC      | 567.35                     | 567.57                                 | 568.67                               | 2.72                             | 2.50                          | AUGUST 2021       |
| STORM           | ONSITE INFILTRATION SYSTEM |          |                            |                                        |                                      |                                  |                               |                   |

| ELECTRICAL / COMMUNICATIONS / GAS |          |                   |                                   |  |  |  |  |
|-----------------------------------|----------|-------------------|-----------------------------------|--|--|--|--|
| TYPE                              | PROVIDER | SIZE AND MATERIAL | LOCATION ( UNDERGROUND/ OVERHEAD) |  |  |  |  |
| ELECTRICAL                        | BC HYDRO | 3 x 75mm DB2      | UNDERGROUND                       |  |  |  |  |
| COMMUNICATION                     | TELUS    | 2 x 100mm DB2     | UNDERGROUND                       |  |  |  |  |
| COMMUNICATION                     | SHAW     | 75mm DB2          | UNDERGROUND                       |  |  |  |  |
| GAS                               | FORTISBC |                   | UNDERGROUND                       |  |  |  |  |