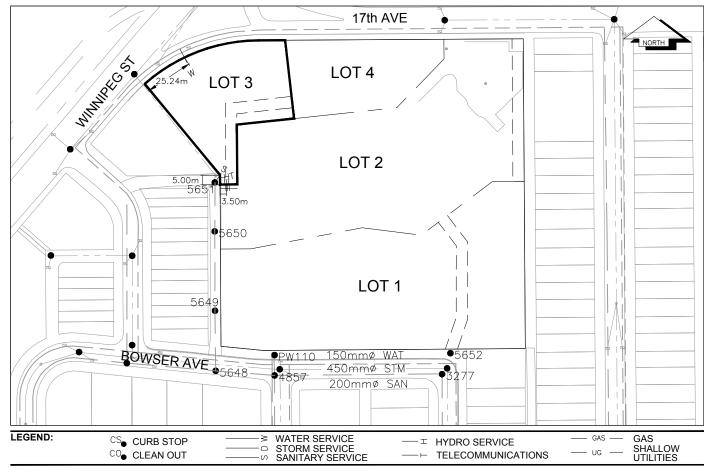

## CIVIC ADDRESS: 1965 17TH AVENUE LEGAL DESCRIPTION: LOT 3 DISTRICT LOT 343 PLAN EPP113718

| SERVICE<br>TYPE | DIAMETER<br>(mm)           | MATERIAL | INVERT ELEV<br>AT MAIN (m) | INVERT ELEV<br>AT PROPERTY<br>LINE (m) | INVERT ELEV<br>AT SERVICE<br>END (m) | COVER AT<br>PROPERTY<br>LINE (m) | DISTANCE INTO<br>PROPERTY (m) | INSTALLATION<br>DATE |
|-----------------|----------------------------|----------|----------------------------|----------------------------------------|--------------------------------------|----------------------------------|-------------------------------|----------------------|
| SANITARY        | 200mm                      | PVC      | 566.78                     | 566.81                                 | N/A                                  | 1.62                             | N/A                           | MAY 2021             |
| WATER           | 200mm                      | PVC      | 566.28                     | 566.42                                 | N/A                                  | 2.68                             | N/A                           | AUGUST 2021          |
| STORM           | ONSITE INFILTRATION SYSTEM |          |                            |                                        |                                      |                                  |                               |                      |

| ELECTRICAL / COMMUNICATIONS / GAS |          |                   |                                   |  |  |  |  |
|-----------------------------------|----------|-------------------|-----------------------------------|--|--|--|--|
| ТҮРЕ                              | PROVIDER | SIZE AND MATERIAL | LOCATION ( UNDERGROUND/ OVERHEAD) |  |  |  |  |
| ELECTRICAL                        | BC HYDRO | 3 x 75mm DB2      | UNDERGROUND                       |  |  |  |  |
| COMMUNICATION                     | TELUS    | 4 x 100mm DB2     | UNDERGROUND                       |  |  |  |  |
| COMMUNICATION                     | SHAW     | 2 x 75mm DB2      | UNDERGROUND                       |  |  |  |  |
| GAS                               | FORTISBC |                   | UNDERGROUND                       |  |  |  |  |