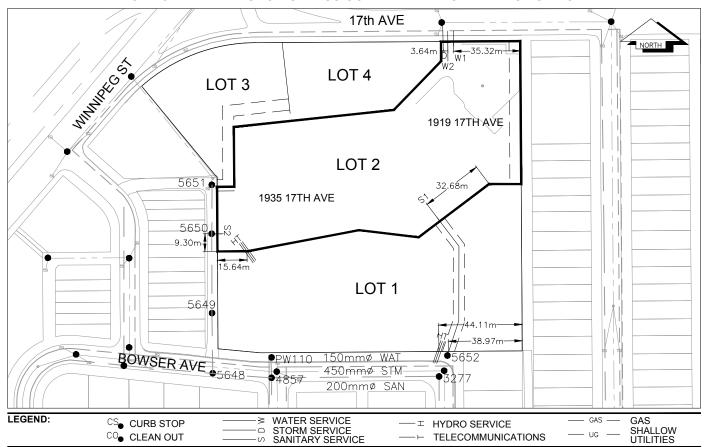

## City of Prince George HISTORY SHEET

| PID:   | 031682693 |
|--------|-----------|
| SD/MU: | 100671    |
| WO:    |           |

CIVIC ADDRESS: 1919 & 1931 17th Avenue

LEGAL DESCRIPTION: Lot 2 District Lot 343 Plan EPP113718

| SERVICE<br>TYPE | DIAMETER<br>(mm)           | MATERIAL | INVERT ELEV<br>AT MAIN (m) | INVERT ELEV<br>AT PROPERTY<br>LINE (m) | INVERT ELEV<br>AT SERVICE<br>END (m) | COVER AT<br>PROPERTY<br>LINE (m) | DISTANCE INTO<br>PROPERTY (m) | INSTALLATION DATE |
|-----------------|----------------------------|----------|----------------------------|----------------------------------------|--------------------------------------|----------------------------------|-------------------------------|-------------------|
| SANITARY 1      | 150mm                      | PVC      | 567.10                     | 567.73                                 | N/A                                  | 3.25                             | N/A                           | MAY 2021          |
| SANITARY 2      | 200mm                      | PVC      | 566.62                     | 566.75                                 | N/A                                  | 2.00                             | N/A                           | MAY 2021          |
| WATER 1         | 200mm                      | PVC      | UNKNOWN                    | UNKNOWN                                | N/A                                  | UNKNOWN                          | N/A                           | UNKNOWN           |
| WATER 2         | 200mm                      | PVC      | 567.52                     | 567.50                                 | N/A                                  | 2.81                             | N/A                           | AUGUST 2021       |
| STORM           | 250MM                      | UNKNOWN  | UNKNOWN                    | UNKNOWN                                | N/A                                  | UNKNOWN                          | N/A                           | UNKNOWN           |
| STORM           | ONSITE INFILTRATION SYSTEM |          |                            |                                        |                                      |                                  |                               |                   |

| ELECTRICAL / COMMUNICATIONS / GAS |          |                   |                                   |  |  |  |  |
|-----------------------------------|----------|-------------------|-----------------------------------|--|--|--|--|
| TYPE                              | PROVIDER | SIZE AND MATERIAL | LOCATION ( UNDERGROUND/ OVERHEAD) |  |  |  |  |
| ELECTRICAL                        | BC HYDRO | 3x75mm DB2        | UNDERGROUND                       |  |  |  |  |
| COMMUNICATION                     | TELUS    | 2x100mm DB2       | UNDERGROUND                       |  |  |  |  |
| COMMUNICATION                     | SHAW     | 2x75mm DB2        | UNDERGROUND                       |  |  |  |  |
| GAS                               | FORTISBC |                   | UNDERGROUND                       |  |  |  |  |

| INFORMATION SHEETS: L&M ENGINEERING LIMITED PROJECT NUMBER 1559-03                                | SURVEY DATE: SEPTEMBER 2021 |  |  |  |
|---------------------------------------------------------------------------------------------------|-----------------------------|--|--|--|
| INSTALLED BY: IDL PROJECTS                                                                        |                             |  |  |  |
| COMMENTS: EXISTING STORM AND WATER 1 SERVICE INFORMATION AS PROVIDED BY THE CITY OF PRINCE GEORGE |                             |  |  |  |