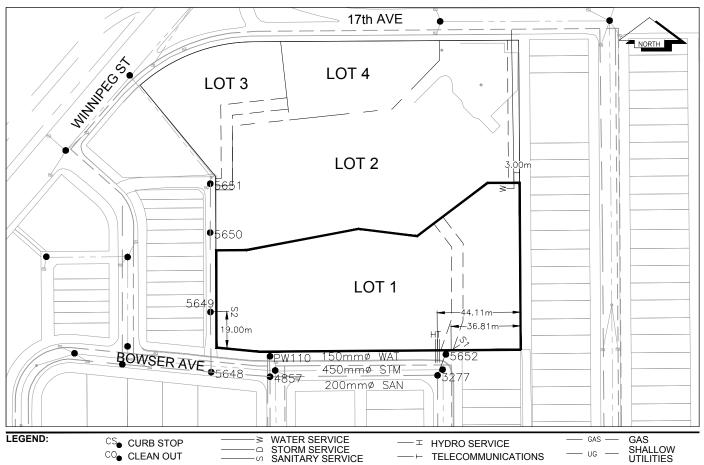

## City of Prince George HISTORY SHEET

| PID:   | 031682685<br>PID |
|--------|------------------|
| SD/MU: | 100671           |
| WO:    |                  |

CIVIC ADDRESS: 1975 Bowser Ave

LEGAL DESCRIPTION: Lot 1 District Lot 343 Plan EPP113718

| SERVICE<br>TYPE | DIAMETER<br>(mm)           | MATERIAL | INVERT ELEV<br>AT MAIN (m) | INVERT ELEV<br>AT PROPERTY<br>LINE (m) | INVERT ELEV<br>AT SERVICE<br>END (m) | COVER AT<br>PROPERTY<br>LINE (m) | DISTANCE INTO<br>PROPERTY (m) | INSTALLATION DATE |
|-----------------|----------------------------|----------|----------------------------|----------------------------------------|--------------------------------------|----------------------------------|-------------------------------|-------------------|
| SANITARY 1      | 200mm                      | PVC      | 566.40                     | 567.29                                 | N/A                                  | 3.79                             | N/A                           | MAY 2021          |
| SANITARY 2      | 200mm                      | PVC      | 566.40                     | 566.88                                 | N/A                                  | 2.63                             | N/A                           | MAY 2021          |
| WATER           | 200mm                      | PVC      | 567.72                     | 567.71                                 | N/A                                  | 2.93                             | N/A                           | AUGUST 2021       |
| STORM           | ONSITE INFILTRATION SYSTEM |          |                            |                                        |                                      |                                  |                               |                   |

| ELECTRICAL / COMMUNICATIONS / GAS |          |                   |                                   |  |  |  |
|-----------------------------------|----------|-------------------|-----------------------------------|--|--|--|
| TYPE                              | PROVIDER | SIZE AND MATERIAL | LOCATION ( UNDERGROUND/ OVERHEAD) |  |  |  |
| ELECTRICAL                        | BC HYDRO | 3x75mm DB2        | UNDERGROUND                       |  |  |  |
| COMMUNICATION                     | TELUS    | 2x100mm DB2       | UNDERGROUND                       |  |  |  |
| COMMUNICATION                     | SHAW     | 2x75mm DB2        | UNDERGROUND                       |  |  |  |
| GAS                               | FORTISBC |                   | UNDERGROUND                       |  |  |  |