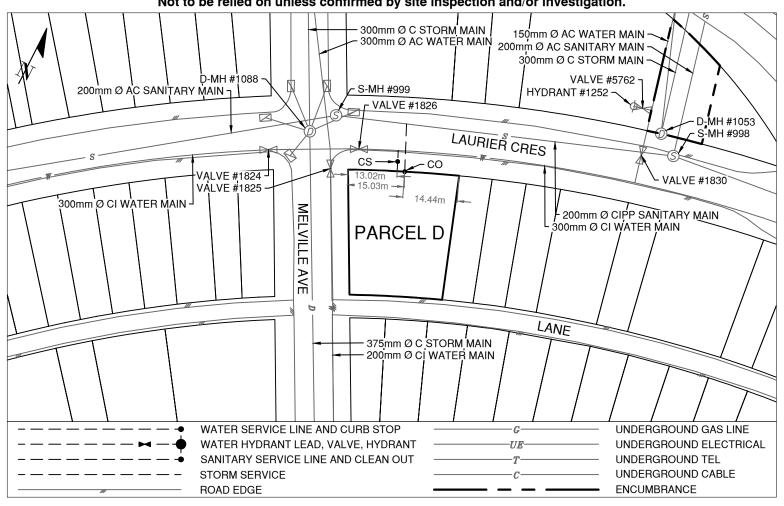

## **Lot Services Sketch**

| PID:   | 031680992 |
|--------|-----------|
| SD/MU: | -         |
| WO:    | -         |

Civic Address: 2087 LAURIER CRESCENT

Legal Description: Lot: PARCEL D Block: 125 District Lot: 343 Plan: 1268

| Sanitary Service Connection Location Notes   | Storm Service Connection Location Notes |  |  |
|----------------------------------------------|-----------------------------------------|--|--|
| Distance from downstream SAN MH #998: 71.10m | Distance from downstream STM MH #: N/A  |  |  |
| Distance to upstream SAN MH #999: 18.80m     | Distance to upstream STM MH #: N/A      |  |  |

## Comments:

Curb Stop is ~13.0m from the North West property corner of Parcel D. Clean Out is ~15.0m from the North West property corner of Parcel D.

NOT TO SCALE The information contained herein is for internal use only. Not to be relied on unless confirmed by site inspection and/or investigation.