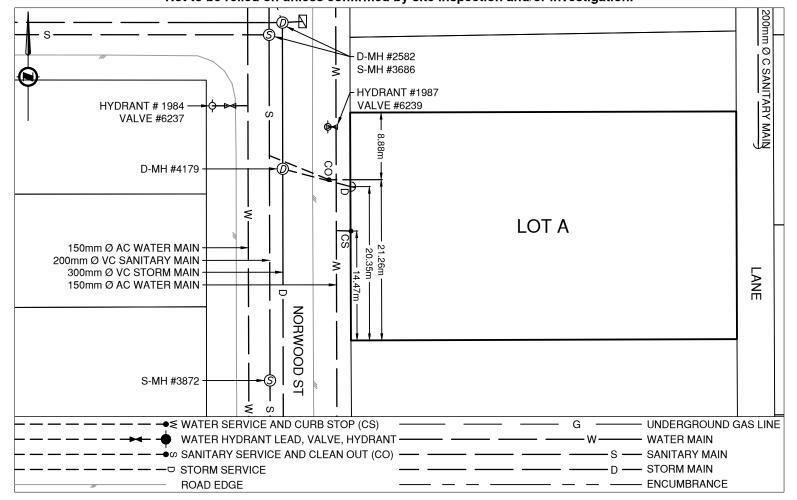

Legal Description: Lot: A District Lot: 933 Plan: EPP114197

| Service Type                                  | Diameter<br>(mm)                        | Material         | Invert Elev<br>@ Main (m) | Invert Elev @<br>Property Line (m) |                                              | Invert Elev (<br>Service End ( | -               | nce into<br>erty (m) | Installation<br>Date |  |  |
|-----------------------------------------------|-----------------------------------------|------------------|---------------------------|------------------------------------|----------------------------------------------|--------------------------------|-----------------|----------------------|----------------------|--|--|
| Sanitary                                      | 100                                     | PVC              | 582.80                    | 583.05                             |                                              | 583.07                         |                 | 1.5                  | October 2020         |  |  |
| Water                                         | 19                                      | COPPER           | -                         | -                                  |                                              | -                              |                 | -                    | December 1954        |  |  |
| Storm                                         | 200                                     | PVC              | -                         | -                                  |                                              | -                              |                 | -                    | October 2020         |  |  |
| Sanita                                        | Storm Service Connection Location Notes |                  |                           |                                    |                                              |                                |                 |                      |                      |  |  |
| Distance from downstream SAN MH #3686: 15.98m |                                         |                  |                           |                                    | Distance from downstream STM MH #4179: 0.00m |                                |                 |                      |                      |  |  |
| Distance to upstream SAN MH #3872: 29.74m     |                                         |                  |                           |                                    | Distance to upstream STM MH #4179: 0.00m     |                                |                 |                      |                      |  |  |
|                                               |                                         |                  | Mise                      | cellaned                           | ous Utilities                                |                                |                 |                      |                      |  |  |
| Po                                            | wer                                     | С                | Communications            |                                    |                                              | Cable                          |                 |                      | Gas                  |  |  |
| BC Hydro                                      |                                         |                  | TELUS                     |                                    | Shaw Cable                                   |                                |                 | FortisBC             |                      |  |  |
| Overhea                                       | d Service                               | C                | Overhead Service          |                                    |                                              | Overhead Service               |                 |                      | Underground Service  |  |  |
| Installation By:                              | Ilation By: City of Prince George       |                  |                           |                                    | Draft Date:                                  | 2022-10-11                     | Survey Dat      | e: 2020-10-15        |                      |  |  |
| I                                             |                                         |                  |                           | Comm                               | nents:                                       |                                |                 |                      | 1                    |  |  |
| Curb Stop is ~14.5r                           | n North from the S                      | South West corne | r of Lot A. Storm S       | Service is ~                       | 20.3m North fro                              | m the South West               | corner of Lot A | A. Clean Out is      | ~ 21.3m North        |  |  |
| from the South Wes                            | st corner of Lot A.                     | MU #: 102344. W  | VO #: 103948 / 501        | 19921.                             |                                              |                                |                 |                      |                      |  |  |
|                                               |                                         |                  |                           |                                    |                                              | n is for interna               | -               |                      |                      |  |  |