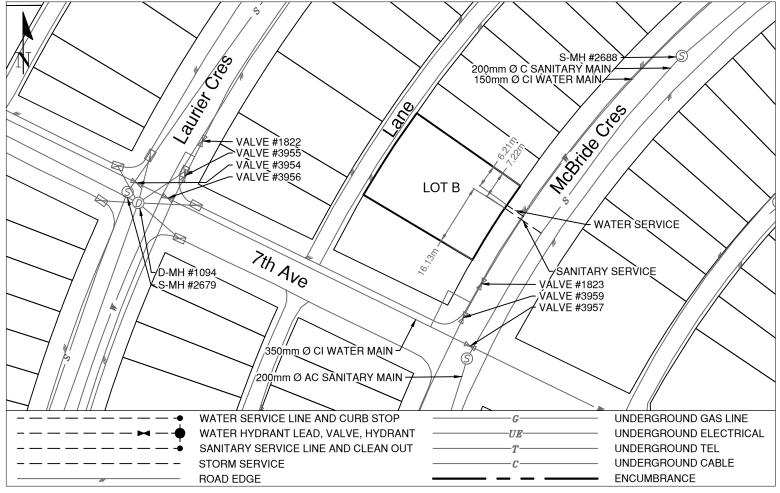

Lot Services Sketch

## PRINCE GEORGE Civic Address: 2190 MCBRIDE CRES Legal Description: Lot: B District Lot: 343 Plan: EPP115301

| Service Type                                  | Diameter<br>(mm) | Material | Invert Elev<br>@ Main (m) | Invert Elev @<br>Property Line (m) | Invert Elev @<br>Service End (m)        | Distance into<br>Property (m) | Installation<br>Date |  |
|-----------------------------------------------|------------------|----------|---------------------------|------------------------------------|-----------------------------------------|-------------------------------|----------------------|--|
| Sanitary                                      | Unknown          | Unknown  | Unknown                   | Unknown                            | Unknown                                 | Unknown                       | Unknown              |  |
| Water                                         | 19               | COPPER   | Unknown                   | Unknown                            | Unknown                                 | Unknown                       | Unknown              |  |
| Storm                                         | N/A              | -        | -                         | -                                  | -                                       | -                             | -                    |  |
| Sanitary Service Connection Location Notes    |                  |          |                           |                                    | Storm Service Connection Location Notes |                               |                      |  |
| Distance from downstream SAN MH #2688: 59.79m |                  |          |                           | Distance from                      | Distance from downstream STM MH #: N/A  |                               |                      |  |
| Distance to upstream SAN MH #2680: 38.56m     |                  |          |                           |                                    | Distance to upstream STM MH #: N/A      |                               |                      |  |
|                                               |                  |          | Mis                       | cellaneous Utilities               |                                         |                               |                      |  |
| Power                                         |                  | C        | Communications            |                                    | Cable Gas                               |                               | Gas                  |  |
| BC Hydro                                      |                  |          | TELUS                     |                                    | Shaw Cable                              |                               | FortisBC             |  |
| Overhead Service                              |                  | C        | overhead Service          | Ove                                | Overhead Service                        |                               | Underground Service  |  |
| Installation By: Unknown                      |                  |          |                           |                                    |                                         | Survey                        | Date: N/A            |  |
| I                                             |                  |          |                           | Comments:                          |                                         | I                             | 1                    |  |