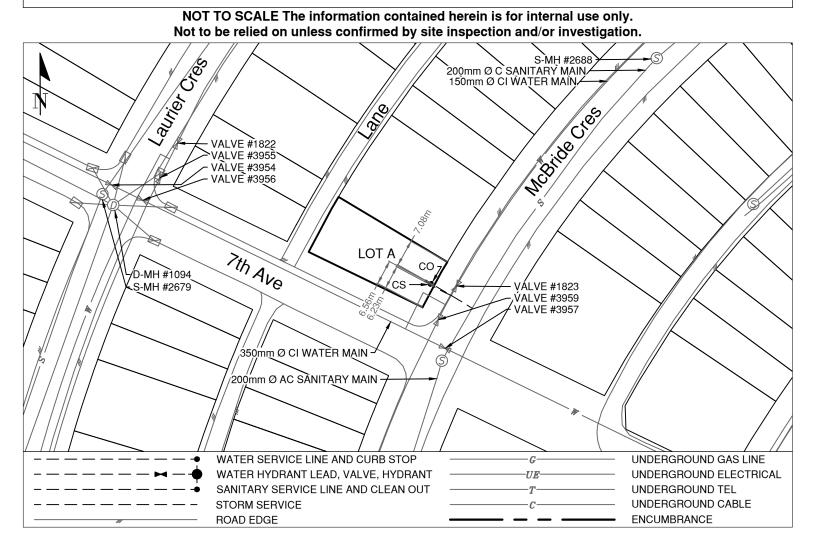

Lot Services Sketch

## PRINCE GEORGE Civic Address: 2196 MCBRIDE CRES Legal Description: Lot: A District Lot: 343 Plan: EPP115301

| Service Type                                                        | Diameter<br>(mm) | Material | Invert Elev<br>@ Main (m) | Invert Elev @<br>Property Line (m) |                                        | Invert Elev @<br>Service End (m) | Distance into<br>Property (m) | motanati           |           |  |
|---------------------------------------------------------------------|------------------|----------|---------------------------|------------------------------------|----------------------------------------|----------------------------------|-------------------------------|--------------------|-----------|--|
| Sanitary                                                            | 100              | PVC      | 587.39                    | 588.29                             |                                        | 588.29                           | 2.65                          | August 3 2021      |           |  |
| Water                                                               | 19               | COPPER   | 587.83                    | 588.05                             |                                        | 588.08                           | 2.78                          | August 3 2021      |           |  |
| Storm                                                               | N/A              | -        | -                         | -                                  |                                        | -                                | -                             | -                  |           |  |
| Sanitary Service Connection Location Notes Storm Service Connection |                  |          |                           |                                    |                                        |                                  | ection Location               | ion Location Notes |           |  |
| Distance from downstream SAN MH #2688: 82.19m                       |                  |          |                           |                                    | Distance from downstream STM MH #: N/A |                                  |                               |                    |           |  |
| Distance to upstream SAN MH #2680: 16.02m                           |                  |          |                           |                                    | Distance to upstream STM MH #: N/A     |                                  |                               |                    |           |  |
|                                                                     |                  |          | Mise                      | cellaned                           | ous Utilities                          |                                  |                               |                    |           |  |
| Power                                                               |                  | С        | Communications            |                                    | Cable                                  |                                  | Gas                           |                    |           |  |
| BC Hydro                                                            |                  |          | TELUS                     |                                    | Shaw Cable                             |                                  | FortisBC                      |                    |           |  |
| Overhead Service                                                    |                  | С        | Overhead Service          |                                    | Overhead Service                       |                                  | Underground Service           |                    |           |  |
| Installation By: City of Prince George                              |                  |          |                           |                                    |                                        |                                  |                               | Date:              | 2021-07-0 |  |

## Comments:

Curb Stop is ~6.2m from the South East property corner of Lot A. Clean Out is ~6.6m from the South East property corner of Lot A. Services are center of lot.