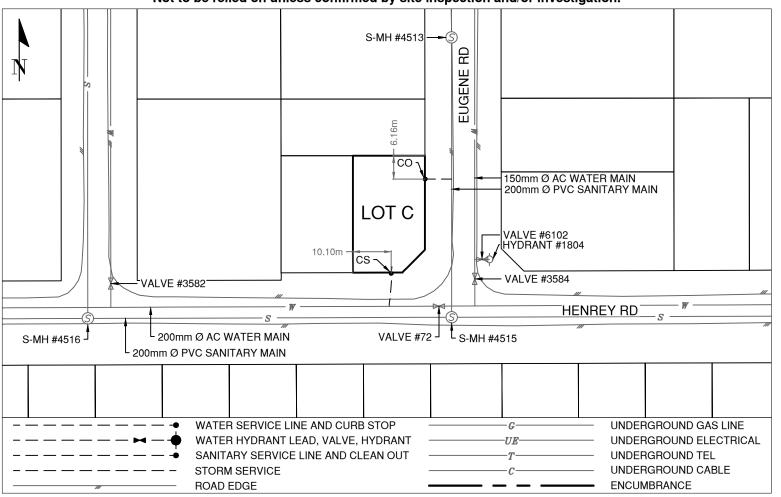

## **Lot Services Sketch**

| PID: | 031661521 |
|------|-----------|
| MU:  | 102323    |
| WO:  | 5023301   |

**PRINCE GEORGE** 

Civic Address: 4993 HENREY ROAD

Legal Description: Lot: C District Lot: 1599 Plan: EPP114583

| Sanitary Service Connection Location Notes    | Storm Service Connection Location Notes |  |  |
|-----------------------------------------------|-----------------------------------------|--|--|
| Distance from downstream SAN MH #4515: 36.56m | Distance from downstream STM MH #: N/A  |  |  |
| Distance to upstream SAN MH #4513: 37.46m     | Distance to upstream STM MH #: N/A      |  |  |

## Comments:

Curb Stop is ~10.1m from the East property line of Lot C. Clean Out is ~6.2m from the North property line of Lot C.