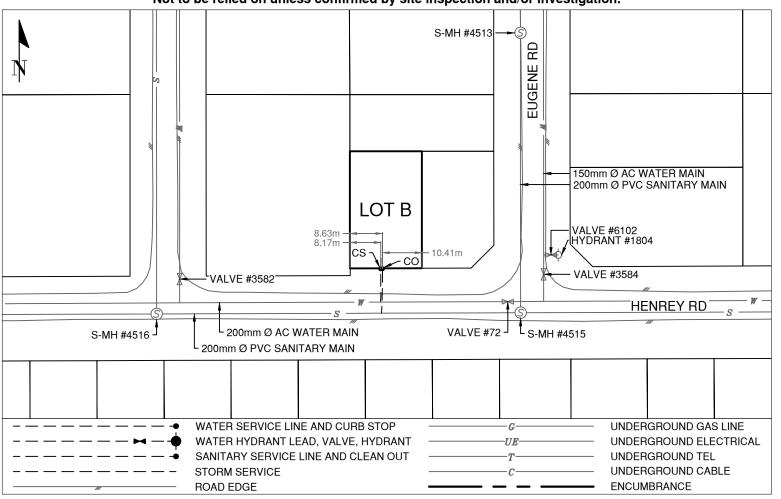

## **Lot Services Sketch**

PID: 031661513 MU: 102323 WO: 5023301

Civic Address: 5005 HENREY ROAD

Legal Description: Lot: B District Lot: 1599 Plan: EPP114583

| Service Type | Diameter<br>(mm) | Material | Invert Elev<br>@ Main (m) | Invert Elev @<br>Property Line (m) | Invert Elev @<br>Service End (m) | Distance into<br>Property (m) | Installation<br>Date |
|--------------|------------------|----------|---------------------------|------------------------------------|----------------------------------|-------------------------------|----------------------|
| Sanitary     | 100              | PVC      | 740.72                    | 742.32                             | 742.52                           | 2.85                          | May 2021             |
| Water        | 19               | COPPER   | 741.60                    | 742.35                             | 742.51                           | 2.63                          | May 2021             |
| Storm        | N/A              | -        | -                         | -                                  | -                                | -                             | -                    |

| Sanitary Service Connection Location Notes |                                               | Storm Service Connection Location Notes |  |  |
|--------------------------------------------|-----------------------------------------------|-----------------------------------------|--|--|
|                                            | Distance from downstream SAN MH #4516: 59.76m | Distance from downstream STM MH #: N/A  |  |  |
| Distance to upstream SAN MH #4515: 36.70m  |                                               | Distance to upstream STM MH #: N/A      |  |  |

## Comments:

Curb Stop is ~8.2m from the East property line of Lot B. Clean Out is ~8.6m from the East property line of Lot B. Services are side by side, centre of lot.

## NOT TO SCALE The information contained herein is for internal use only. Not to be relied on unless confirmed by site inspection and/or investigation.