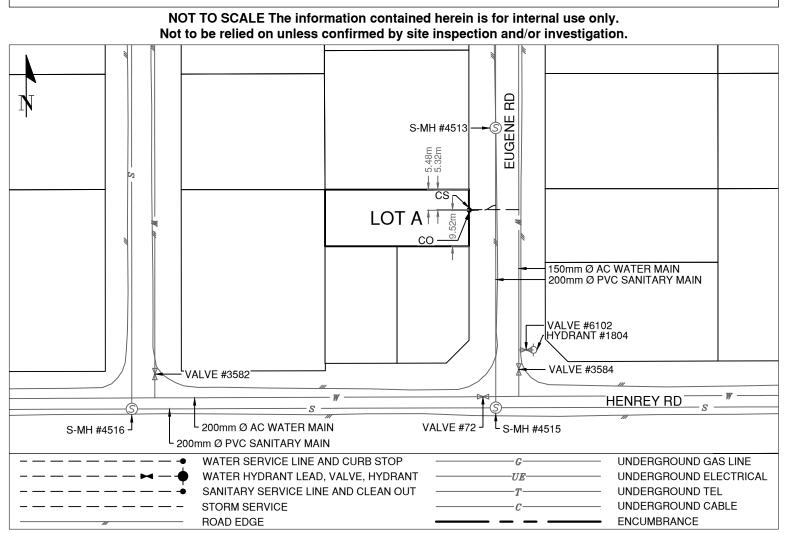

Lot Services Sketch

## Civic Address: 7481 EUGENE RD Legal Description: Lot: A District Lot: 1599 Plan: EPP114583

| Service Type                                  | Diameter<br>(mm)  | Material           |                    |                                        | rt Elev @<br>rty Line (m)               | Invert Elev @<br>Service End (m) | Distance into<br>Property (m) | Installation<br>Date |
|-----------------------------------------------|-------------------|--------------------|--------------------|----------------------------------------|-----------------------------------------|----------------------------------|-------------------------------|----------------------|
| Sanitary                                      | 100               | PVC                | 743.08             | 744.79                                 |                                         | 744.87                           | 0.70m                         | May 2021             |
| Water                                         | 19                | COPPER             | -                  | -                                      |                                         | -                                | -                             | Jan 1978             |
| Storm                                         | N/A               | -                  | -                  | -                                      |                                         | -                                | -                             | -                    |
| Sanitary Service Connection Location Notes    |                   |                    |                    |                                        | Storm Service Connection Location Notes |                                  |                               |                      |
| Distance from downstream SAN MH #4515: 53.54m |                   |                    |                    | Distance from downstream STM MH #: N/A |                                         |                                  |                               |                      |
| Distance to upstream SAN MH #4513: 20.46m     |                   |                    |                    | Distance to upstream STM MH #: N/A     |                                         |                                  |                               |                      |
|                                               |                   |                    | Mise               | cellaned                               | ous Utilities                           |                                  |                               |                      |
| Power                                         |                   | С                  | Communications     |                                        |                                         | Cable                            | Gas                           |                      |
| BC Hydro                                      |                   |                    | TELUS              |                                        | S                                       | haw Cable                        | FortisBC                      |                      |
| Overhead Service                              |                   | C                  | Overhead Service   |                                        | Ove                                     | rhead Service                    | Underground Service           |                      |
| Installation By: City of Prince George        |                   |                    |                    |                                        |                                         |                                  |                               | Date: 2021-05-26     |
|                                               |                   |                    |                    | Comr                                   | nents:                                  |                                  |                               | <b>I</b>             |
| Curb Stop is ~5.3m                            | from the North pr | operty line of Lot | A. Clean Out is 5. | 5m from th                             | e North property                        | line of Lot A. Services          | are side by side, cent        | re of lot.           |