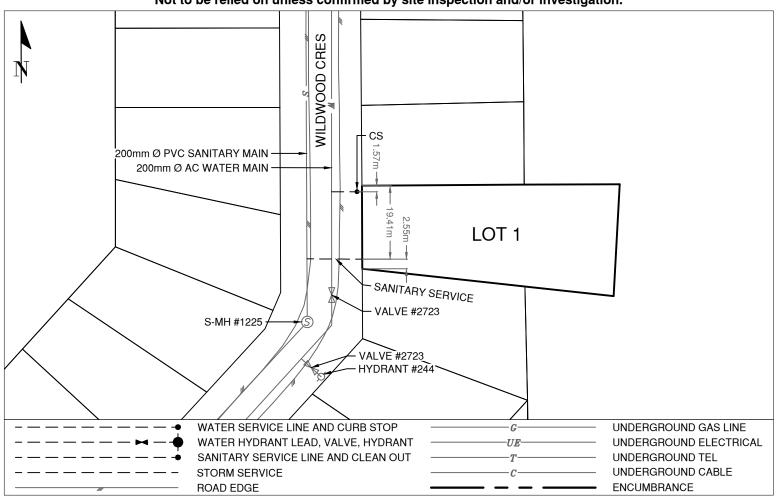

## **Lot Services Sketch**

| D: 031658 | 202 |
|-----------|-----|
| U: -      |     |
| O: -      |     |

Civic Address: 2786 WILDWOOD CRESCENT

Legal Description: Lot: 1 District Lot: 4046 Plan: EPP112636

| Sanitary Service Connec                  | tion Location Notes | Storm Service Connection Location Notes |
|------------------------------------------|---------------------|-----------------------------------------|
| Distance from downstream SAN MH #1225:   | 16.70m              | Distance from downstream STM MH #: N/A  |
| Distance to upstream SAN MH #1217: 104.3 | 0m                  | Distance to upstream STM MH #: N/A      |

## Comments:

Curb Stop is  $\sim$ 1.6m from the North property line of Lot 1. Sanitary Service is  $\sim$ 19.4m from the North property line of Lot 1.