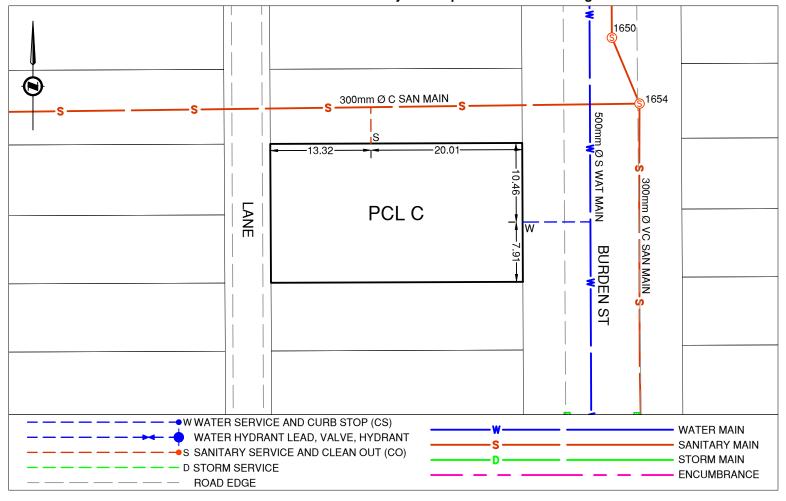

## **Lot Services Sketch**

PID:

031653642

Civic Address: 407 BURDEN ST

Legal Description: Lot: PCL C (CA9773823) Block: 65 District Lot: 343 Plan: 1268

| Service Type | Diameter<br>(mm) | Material | Invert Elev<br>@ Main (m) | Invert Elev @<br>Property Line (m) | Invert Elev @<br>Service End (m) | Distance into Property (m) | Installation<br>Date |
|--------------|------------------|----------|---------------------------|------------------------------------|----------------------------------|----------------------------|----------------------|
| Sanitary     | 100              | AC       | -                         | -                                  | -                                | -                          | January 1957         |
| Water        | 10               | COPPER   | -                         | -                                  | -                                | -                          | January 1958         |
| Storm        | N/A              | -        | -                         | -                                  | -                                | -                          | -                    |

| Sanitary Service Connection Location Notes    | Storm Service Connection Location Notes |  |  |
|-----------------------------------------------|-----------------------------------------|--|--|
| Distance from downstream SAN MH #1654: 35.55m | Distance from downstream STM MH #: N/A  |  |  |
| Distance to upstream SAN MH #1640: 67.34m     | Distance to upstream STM MH #: N/A      |  |  |

## Comments:

Water Service is ~7.9m North from the Southeast corner of PCL C. Sanitary Service is ~20.0m West from the Northeast corner of PCL C.