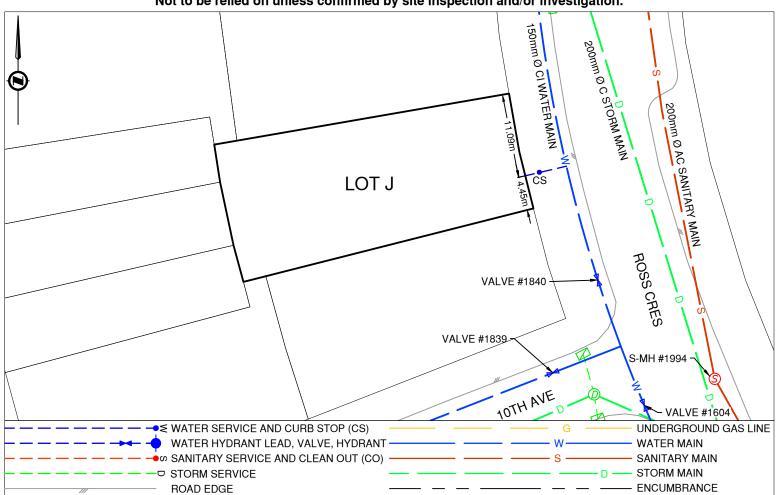

## **Lot Services Sketch**

PID:

031651879

Civic Address: 2366 ROSS CRES

Legal Description: Lot: J District Lot: 343 Plan: EPP95372

| Service Type | Diameter<br>(mm) | Material | Invert Elev<br>@ Main (m) | Invert Elev @<br>Property Line (m) | Invert Elev @<br>Service End (m) | Distance into<br>Property (m) | Installation<br>Date |
|--------------|------------------|----------|---------------------------|------------------------------------|----------------------------------|-------------------------------|----------------------|
| Sanitary     | 100              | Unknown  | -                         | -                                  | -                                | -                             | Unknown              |
| Water        | 19               | COPPER   | -                         | -                                  | -                                | -                             | Unknown              |
| Storm        | N/A              | -        | -                         | -                                  | -                                | -                             | -                    |

| Sanitary Service Connection Location Notes     | Storm Service Connection Location Notes |  |  |
|------------------------------------------------|-----------------------------------------|--|--|
| Distance from downstream SAN MH #1994: Unknown | Distance from downstream STM MH #: N/A  |  |  |
| Distance to upstream SAN MH #1991: Unknown     | Distance to upstream STM MH #: N/A      |  |  |

Installation By: Unknown Draft Date: 2023-01-27 Survey Date:

Comments:

Curb Stop is ~4.5m North from the Southwest corner of Lot J. Sanitary Service connected, no location available.

NOT TO SCALE The information contained herein is for internal use only. Not to be relied on unless confirmed by site inspection and/or investigation.