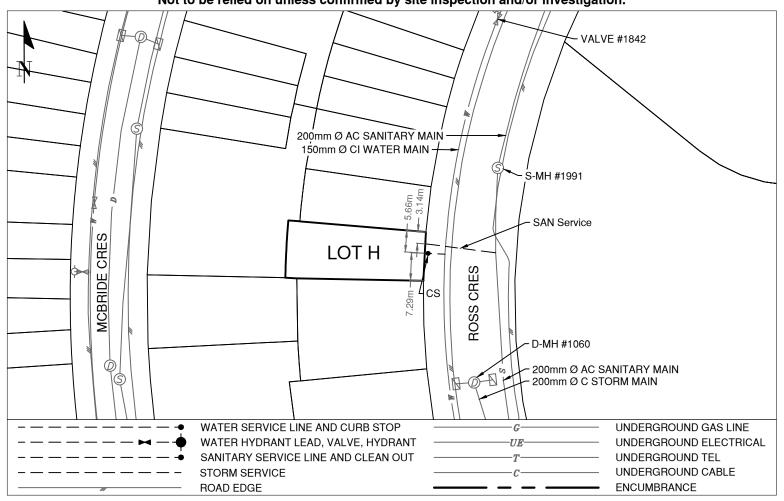

## **Lot Services Sketch**

| PID:   | 031651852 |
|--------|-----------|
| SD/MU: | -         |
| WO:    | -         |

Civic Address: 2290 ROSS CRESCENT

Legal Description: Lot: H District Lot: 343 Plan: EPP95372

| Service Type | Diameter<br>(mm) | Material | Invert Elev<br>@ Main (m) | Invert Elev @<br>Property Line (m) | Invert Elev @<br>Service End (m) | Distance into Property (m) | Installation<br>Date |
|--------------|------------------|----------|---------------------------|------------------------------------|----------------------------------|----------------------------|----------------------|
| Sanitary     | 100              | AC       | Unknown                   | 581.83                             | Unknown                          | 1.58                       | April 1959           |
| Water        | 19               | COPPER   | Unknown                   | Unknown                            | Unknown                          | Unknown                    | January 1957         |
| Storm        | N/A              | -        | -                         | -                                  | -                                | -                          | -                    |

| Sanitary Service Connection Location Notes    | Storm Service Connection Location Notes |  |  |
|-----------------------------------------------|-----------------------------------------|--|--|
| Distance from downstream SAN MH #1994: 84.64m | Distance from downstream STM MH #: N/A  |  |  |
| Distance to upstream SAN MH #1991: 22.44m     | Distance to upstream STM MH #: N/A      |  |  |

| Miscellaneous Utilities |                  |                  |                     |  |  |  |  |
|-------------------------|------------------|------------------|---------------------|--|--|--|--|
| Power                   | Communications   | Cable            | Gas                 |  |  |  |  |
| BC Hydro                | TELUS            | Shaw Cable       | FortisBC            |  |  |  |  |
| Overhead Service        | Overhead Service | Overhead Service | Underground Service |  |  |  |  |

## Comments:

Sanitary Service is ~3.1m South from the North East property corner of Lot H. Curb Stop is ~5.7m South from the North East property corner of Lot H.

CCTV Inspection #4207199 completed 2021-08-09