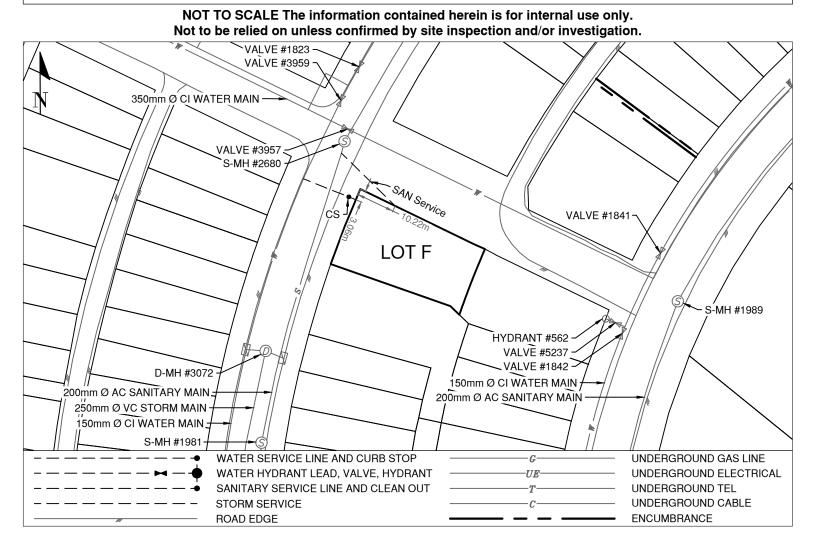

Lot Services Sketch

## PRINCE GEORGE Civic Address: 2215 MCBRIDE CRES Legal Description: Lot: F District Lot: 343 Plan: EPP95372

| Service Type                                  | Diameter<br>(mm) | Material | Invert Elev<br>@ Main (m) | Invert Elev<br>Property Line | -                                       | Invert Elev @<br>Service End (m) | Distance ir<br>Property (I |           | stallation<br>Date |  |
|-----------------------------------------------|------------------|----------|---------------------------|------------------------------|-----------------------------------------|----------------------------------|----------------------------|-----------|--------------------|--|
| Sanitary                                      | 100              | AC       | Unknown                   | Unknown                      |                                         | Unknown                          | Unknown                    |           | Unknown            |  |
| Water                                         | 19               | COPPER   | Unknown                   | Unknown                      |                                         | Unknown                          | Unknown                    |           | Unknown            |  |
| Storm                                         | N/A              | -        | -                         | -                            |                                         | -                                | -                          |           | -                  |  |
| Sanitary Service Connection Location Notes    |                  |          |                           |                              | Storm Service Connection Location Notes |                                  |                            |           |                    |  |
| Distance from downstream SAN MH #1981: 79.48m |                  |          |                           |                              | Distance from downstream STM MH #: N/A  |                                  |                            |           |                    |  |
| Distance to upstream SAN MH #2680: 3.20m      |                  |          |                           |                              | Distance to upstream STM MH #: N/A      |                                  |                            |           |                    |  |
|                                               |                  |          | Mis                       | cellaneous Util              | ities                                   |                                  |                            |           |                    |  |
| Power                                         |                  | C        |                           | Cable                        |                                         | Gas                              |                            |           |                    |  |
| BC H                                          | ydro             |          | TELUS                     |                              |                                         | Shaw Cable                       |                            | FortisBC  |                    |  |
| Overhead Service                              |                  | C        | Overhead Service          |                              | Overhead Service                        |                                  | Underground Service        |           |                    |  |
| Installation By: Unknown                      |                  |          |                           |                              |                                         |                                  |                            | vey Date: | N/A                |  |
| · · · · · · · · · · · · · · · · · · ·         |                  |          |                           | Comments:                    |                                         |                                  | L.                         |           |                    |  |