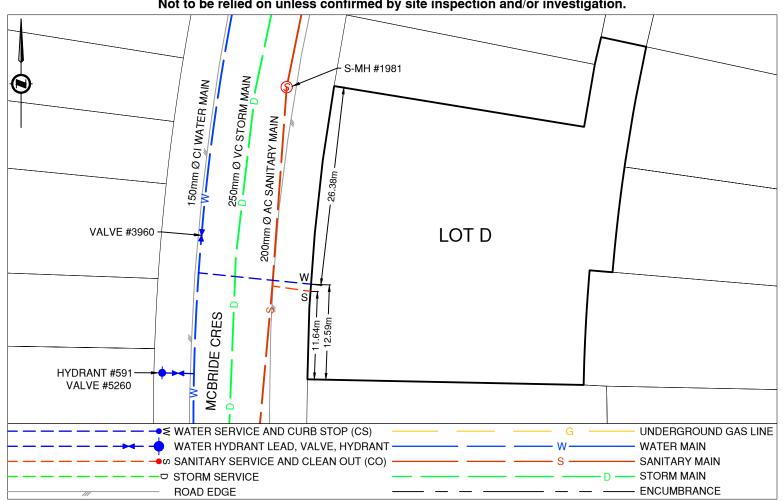

## **Lot Services Sketch**

PID:

031651810

Civic Address: 2293 MCBRIDE CRES

Legal Description: Lot: D District Lot: 343 Plan: EPP95372

| Service Type | Diameter<br>(mm) | Material | Invert Elev<br>@ Main (m) | Invert Elev @<br>Property Line (m) | Invert Elev @<br>Service End (m) | Distance into Property (m) | Installation<br>Date |
|--------------|------------------|----------|---------------------------|------------------------------------|----------------------------------|----------------------------|----------------------|
| Sanitary     | 100              | AC       | -                         | -                                  | -                                | -                          | Unknown              |
| Water        | 13               | COPPER   | -                         | -                                  | -                                | -                          | Unknown              |
| Storm        | N/A              | -        | -                         | -                                  | -                                | -                          | -                    |

| Sanitary Service Connection Location Notes    | Storm Service Connection Location Notes |  |  |
|-----------------------------------------------|-----------------------------------------|--|--|
| Distance from downstream SAN MH #1981: 26.37m | Distance from downstream STM MH #: N/A  |  |  |
| Distance to upstream SAN MH #1982: 40.04m     | Distance to upstream STM MH #: N/A      |  |  |

## Comments:

Sanitary Service is ~11.6m North from the Southeast corner of Lot D. Water Service is ~12.6m North from the Northeast corner of Lot D.

NOT TO SCALE The information contained herein is for internal use only. Not to be relied on unless confirmed by site inspection and/or investigation.