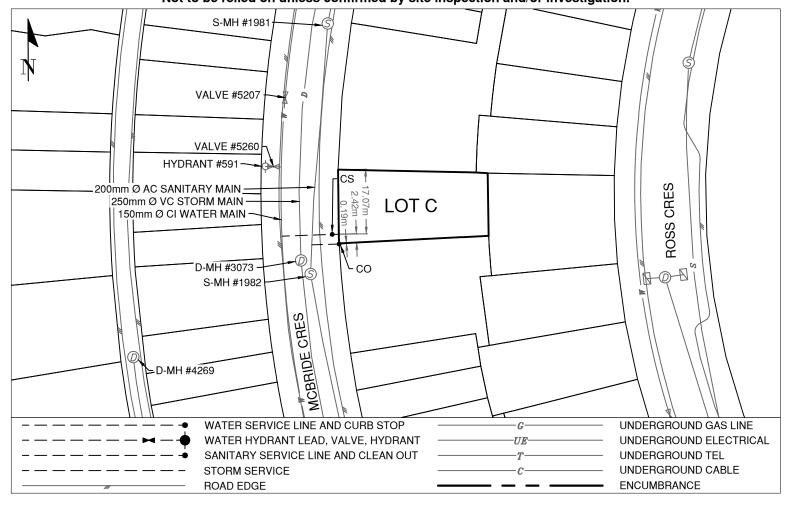

## **Lot Services Sketch**

| PID:   | 031651801 |
|--------|-----------|
| SD/MU: | -         |
| WO:    | -         |

Civic Address: 2307 MCBRIDE CRES

Legal Description: Lot: C District Lot: 343 Plan: EPP95372

| Sanitary Service Connection Location Notes   | Storm Service Connection Location Notes |  |  |
|----------------------------------------------|-----------------------------------------|--|--|
| Distance from downstream SAN MH #1982: 7.47m | Distance from downstream STM MH #: N/A  |  |  |
| Distance to upstream SAN MH #1981: 58.94m    | Distance to upstream STM MH #: N/A      |  |  |

## Comments:

Clean Out is ~0.2m South from the South West property corner of Lot C. Curb Stop is ~2.4m North from the South West peroperty corner of Lot C.