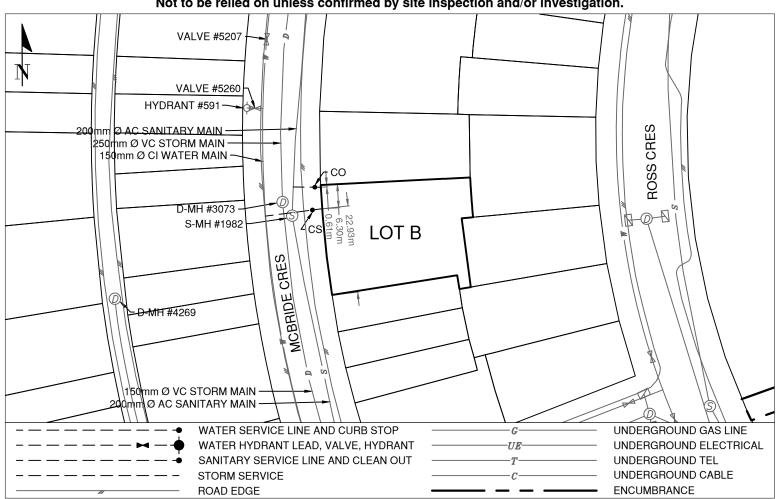

## **Lot Services Sketch**

| PID:   | 031651798 |
|--------|-----------|
| SD/MU: | -         |
| WO:    | -         |

Civic Address: 2331 MCBRIDE CRES

Legal Description: Lot: B District Lot: 343 Plan: EPP95372

| Sanitary Service Connection Location Notes   | Storm Service Connection Location Notes |  |  |
|----------------------------------------------|-----------------------------------------|--|--|
| Distance from downstream SAN MH #1982: 7.59m | Distance from downstream STM MH #: N/A  |  |  |
| Distance to upstream SAN MH #1981: 58.83m    | Distance to upstream STM MH #: N/A      |  |  |

## Comments:

Clean Out is ~0.6m from the North West property corner of Lot B. Curb Stop is ~6.3m from the North West property corner of Lot B.

NOT TO SCALE The information contained herein is for internal use only. Not to be relied on unless confirmed by site inspection and/or investigation.