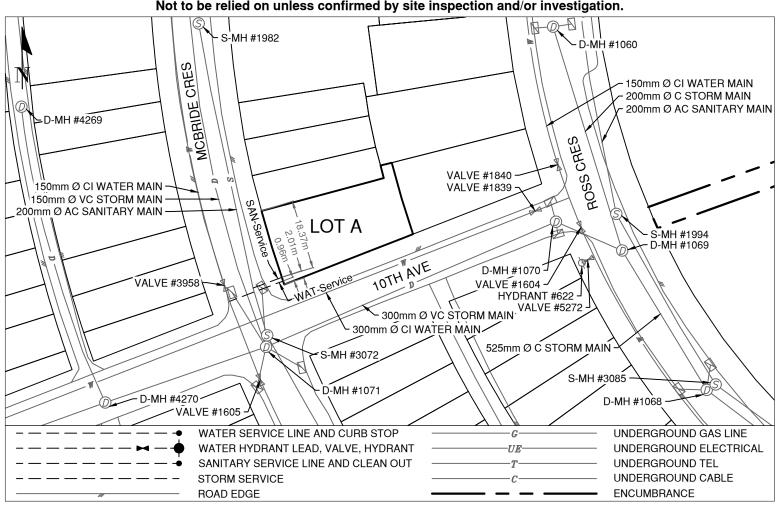

## **Lot Services Sketch**

| PID:   | 031651780 |
|--------|-----------|
| TID.   | 23.231700 |
| SD/MU: | -         |
| WO:    | -         |

Civic Address: 2387 MCBRIDE CRES

Legal Description: Lot: A District Lot: 343 Plan: EPP95372

| Sanitary Service Connection Location Notes   | Storm Service Connection Location Notes |  |
|----------------------------------------------|-----------------------------------------|--|
| Distance from downstream SAN MH #3072: 13.05 | Distance from downstream STM MH #: N/A  |  |
| Distance to upstream SAN MH #1982: 71.43     | Distance to upstream STM MH #: N/A      |  |

## Comments:

Water Service is ~1.0m from the South West property corner of Lot A. Sanitary Service is ~2.0m from the South West property corner of Lot A.