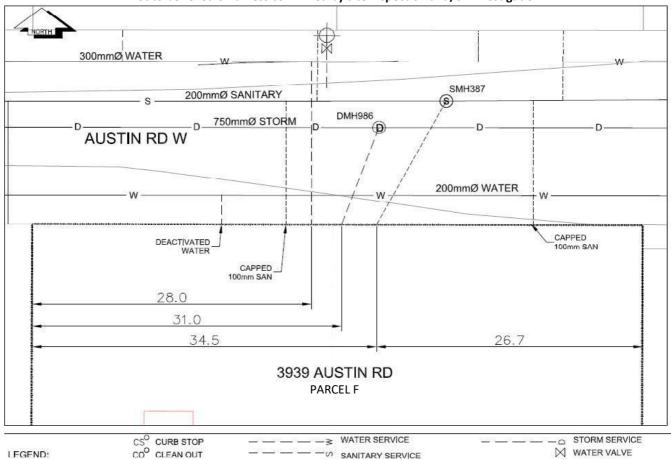

## **History Sheet**

| PID: | 031613934    |
|------|--------------|
| MU:  | 101422       |
| WO:  | 72690/72691/ |
|      | 72693        |

Civic Address: 3961 Austin Rd W

Legal Description: Parcel F (CA9647815) District Lot 4047 Plan 9543

| Service<br>Type | Diameter<br>(mm) | Material | Invert Elev<br>at main (m) | Invert Elev at property line (m) | Invert Elev at service end (m) | Distance into property (m) | Installation<br>Date |
|-----------------|------------------|----------|----------------------------|----------------------------------|--------------------------------|----------------------------|----------------------|
| Sanitary        | 200mm            | PVC      |                            | -                                | -                              | -                          | Aug 2013             |
| Water           | 200mm            | PVC      | -                          | -                                | -                              | -                          | Aug 2013             |
| Storm           | 375mm            | PVC      | -                          | -                                | -                              | -                          | Aug 2013             |

| Service Connection Location | Sanitary (m) | Storm (m) |
|-----------------------------|--------------|-----------|
| Connected to San MH 387     | -            |           |
| Connected to Stm MH 986     |              |           |