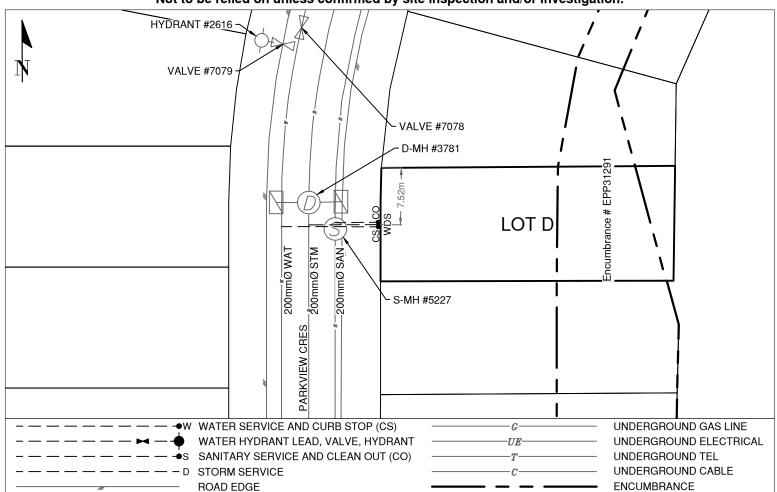

## **Lot Services Sketch**

| PID:   | - |
|--------|---|
| SD/MU: | - |
| WO:    | - |

Civic Address: 3524 PARKVIEW CRES

Legal Description: Lot: D District Lot: 2003 Plan: EPP101957

| Service Type | Diameter<br>(mm) | Material | Invert Elev<br>@ Main (m) | Invert Elev @<br>Property Line (m) | Invert Elev @<br>Service End (m) | Distance into<br>Property (m) | Installation<br>Date |
|--------------|------------------|----------|---------------------------|------------------------------------|----------------------------------|-------------------------------|----------------------|
| Sanitary     | 100              | PVC      | 708.46                    | 708.84                             | 709.27                           | 2.45                          | July 2012            |
| Water        | 19               | COPPER   | 707.36                    | 708.84                             | 709.40                           | 2.53                          | July 2012            |
| Storm        | 100              | PVC      | 708.24                    | 708.84                             | 709.29                           | 2.45                          | July 2012            |

| Sanitary Service Connection Location Notes    | Storm Service Connection Location Notes      |  |  |
|-----------------------------------------------|----------------------------------------------|--|--|
| Distance from downstream SAN MH #5221: 92.08m | Distance from downstream STM MH #3781: 2.95m |  |  |
| Distance to upstream SAN MH #5227: 0.84m      | Distance to upstream STM MH #3779: 64.68m    |  |  |

| Miscellaneous Utilities |                     |                     |                     |  |  |  |  |
|-------------------------|---------------------|---------------------|---------------------|--|--|--|--|
| Power                   | Communications      | Cable               | Gas                 |  |  |  |  |
| BC Hydro                | TELUS               | Shaw Cable          | FortisBC            |  |  |  |  |
| Underground Service     | Underground Service | Underground Service | Underground Service |  |  |  |  |