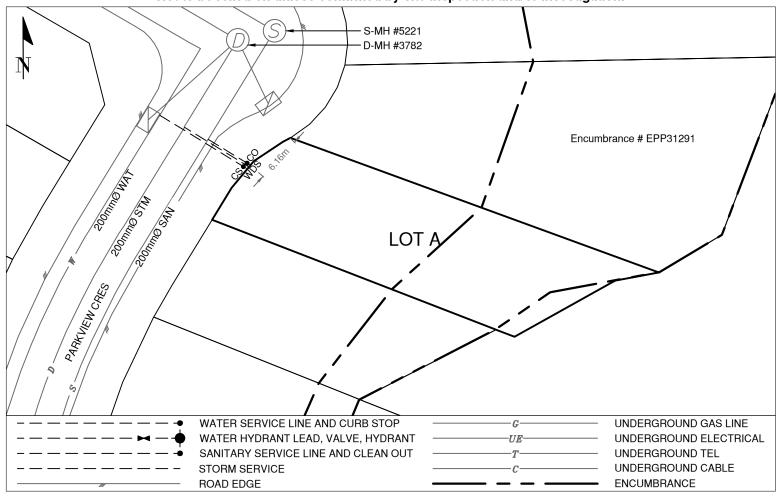

## **Lot Services Sketch**

| PID:   | 031609732 |
|--------|-----------|
| SD/MU: | -         |
| WO:    | -         |

Civic Address: 3356 PARKVIEW CRES

Legal Description: Lot: A District Lot: 2003 Plan: EPP101957

| Service Type | Diameter<br>(mm) | Material | Invert Elev<br>@ Main (m) | Invert Elev @<br>Property Line (m) | Invert Elev @<br>Service End (m) | Distance into Property (m) | Installation<br>Date |
|--------------|------------------|----------|---------------------------|------------------------------------|----------------------------------|----------------------------|----------------------|
| Sanitary     | 100              | PVC      | 706.79                    | 706.85                             | 706.91                           | 2.67                       | July 2012            |
| Water        | 19               | COPPER   | 706.41                    | 706.69                             | 706.75                           | 2.91                       | July 2012            |
| Storm        | 100              | PVC      | 706.70                    | 706.76                             | 706.82                           | 2.76                       | July 2012            |

| Sanitary Service Connection Location Notes    | Storm Service Connection Location Notes       |  |  |
|-----------------------------------------------|-----------------------------------------------|--|--|
| Distance from downstream SAN MH #5221: 16.82m | Distance from downstream STM MH #3782: 13.52m |  |  |
| Distance to upstream SAN MH #5227: 75.28m     | Distance to upstream STM MH #3781: 73.43m     |  |  |

| Miscellaneous Utilities |                     |                     |                     |  |  |  |  |
|-------------------------|---------------------|---------------------|---------------------|--|--|--|--|
| Power                   | Communications      | Cable               | Gas                 |  |  |  |  |
| BC Hydro                | TELUS               | Shaw Cable          | FortisBC            |  |  |  |  |
| Underground Service     | Underground Service | Underground Service | Underground Service |  |  |  |  |