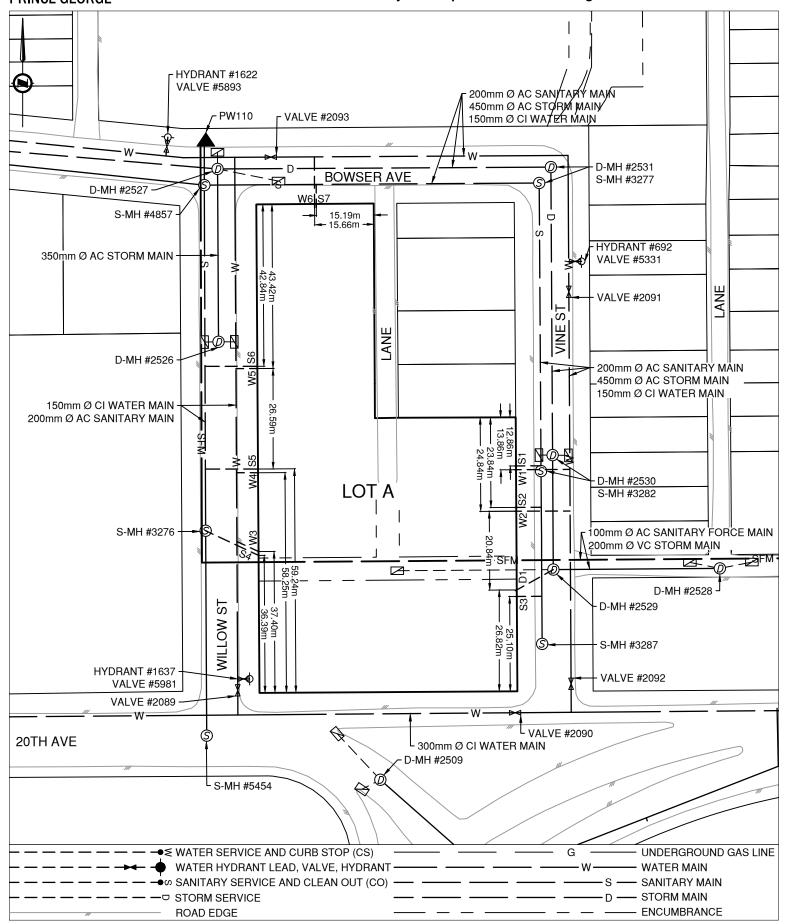

## **Lot Services Sketch**

PID: 031591019

Civic Address: 1912 20TH AVE

Legal Description: Lot: A District Lot: 343 Plan: EPP104769 Encumbrances: BCP24383 / BCP24384

| Service Type  | Diameter<br>(mm) | Material | Invert Elev<br>@ Main (m) | Invert Elev @<br>Property Line (m) | Invert Elev @<br>Service End (m) | Distance into<br>Property (m) | Installation<br>Date |
|---------------|------------------|----------|---------------------------|------------------------------------|----------------------------------|-------------------------------|----------------------|
| Storm (D1)    | 200              | PVC      | -                         | -                                  | -                                | -                             | January 1971         |
| Sanitary (S1) | 100              | AC       | -                         | -                                  | -                                | -                             | January 1971         |
| Sanitary (S2) | 100              | AC       | -                         | -                                  | -                                | -                             | January 1971         |
| Sanitary (S3) | 100              | AC       | -                         | -                                  | -                                | -                             | January 1971         |
| Sanitary (S4) | 100              | AC       | -                         | -                                  | -                                | -                             | January 1971         |
| Sanitary (S5) | 100              | AC       | -                         | -                                  | -                                | -                             | January 1971         |
| Sanitary (S6) | 100              | AC       | -                         | -                                  | -                                | -                             | January 1971         |
| Sanitary (S7) | 100              | AC       | -                         | -                                  | -                                | -                             | January 1971         |
| Water (W1)    | 19               | COPPER   | -                         | -                                  | -                                | -                             | January 1971         |
| Water (W2)    | 19               | COPPER   | -                         | -                                  | -                                | -                             | January 1971         |
| Water (W3)    | 19               | COPPER   | -                         | -                                  | -                                | -                             | January 1971         |
| Water (W4)    | 19               | COPPER   | -                         | -                                  | -                                | -                             | January 1971         |
| Water (W5)    | 19               | COPPER   | -                         | -                                  | -                                | -                             | January 1971         |
| Water (W6)    | 19               | COPPER   | -                         | -                                  | -                                | -                             | January 1971         |

| Sanitary Service Connection Location Notes                | Storm Service Connection Location Notes      |  |  |
|-----------------------------------------------------------|----------------------------------------------|--|--|
| Distance from downstream SAN MH #: See Sketch For Details | Distance from downstream STM MH #2529: 0.00m |  |  |
| Distance to upstream SAN MH #: See Sketch For Details     | Distance to upstream STM MH #2529: 0.00m     |  |  |

| Miscellaneous Utilities |                  |                  |                     |  |  |  |  |
|-------------------------|------------------|------------------|---------------------|--|--|--|--|
| Power                   | Communications   | Cable            | Gas                 |  |  |  |  |
| BC Hydro                | TELUS            | Shaw Cable       | FortisBC            |  |  |  |  |
| Overhead Service        | Overhead Service | Overhead Service | Underground Service |  |  |  |  |
|                         |                  |                  |                     |  |  |  |  |

| Installation By:       | Unknown | Draft Date: | 2022-10-13 | Survey Date: | - |  |  |  |
|------------------------|---------|-------------|------------|--------------|---|--|--|--|
| Comments:              |         |             |            |              |   |  |  |  |
| See page 2 for sketch. |         |             |            |              |   |  |  |  |
| MU#: 102520            |         |             |            |              |   |  |  |  |

NOT TO SCALE The information contained herein is for internal use only. Not to be relied on unless confirmed by site inspection and/or investigation.

SEE PAGE 2 FOR SKETCH

NOT TO SCALE The information contained herein is for internal use only. Not to be relied on unless confirmed by site inspection and/or investigation.