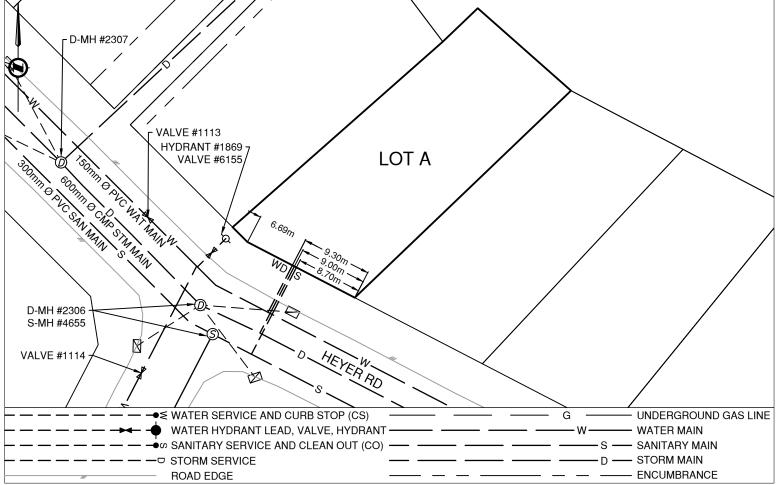

Civic Address: 5493 HEYER RD Legal Description: Lot: A District Lot: 1599 Plan: EPP95563

| Service Type                                  | Diameter<br>(mm) | Material | Invert Elev<br>@ Main (m) |          | t Elev @<br>ty Line (m)                      | Invert Elev @<br>Service End (m) | Distance into<br>Property (m) | Installation<br>Date |  |  |
|-----------------------------------------------|------------------|----------|---------------------------|----------|----------------------------------------------|----------------------------------|-------------------------------|----------------------|--|--|
| Sanitary                                      | 100              | PVC      | -                         | 728.908  |                                              | -                                | -                             | January 1993         |  |  |
| Water                                         | 19               | COPPER   | -                         | -        |                                              | -                                | -                             | January 1993         |  |  |
| Storm                                         | 100              | PVC      | -                         | 728.908  |                                              | -                                | -                             | January 1993         |  |  |
| Sanitary Service Connection Location Notes    |                  |          |                           |          | Storm Service Connection Location Notes      |                                  |                               |                      |  |  |
| Distance from downstream SAN MH #4657: 88.88m |                  |          |                           |          | Distance from downstream STM MH #2306: 8.70m |                                  |                               |                      |  |  |
| Distance to upstream SAN MH #4655: 5.78m      |                  |          |                           |          | Distance to upstream STM MH #2308: 91.92m    |                                  |                               |                      |  |  |
|                                               |                  |          | Mis                       | cellaneo | us Utilities                                 |                                  |                               |                      |  |  |
| Power                                         |                  |          | Communications            |          | Cable                                        |                                  | Gas                           |                      |  |  |
| DO                                            | h salwa          |          |                           |          |                                              |                                  |                               |                      |  |  |

| BC Hydro            |                        | TELUS                                      | Sha                 | FortisBC          |              |                     |                 |  |  |  |
|---------------------|------------------------|--------------------------------------------|---------------------|-------------------|--------------|---------------------|-----------------|--|--|--|
| Underground Service |                        | Underground Service Undergro               |                     | ound Service      |              | Underground Service |                 |  |  |  |
| Installation By:    | Unknown                | Draft Date:                                | 2022-11-01          |                   | Survey Date: | -                   |                 |  |  |  |
| Comments:           |                        |                                            |                     |                   |              |                     |                 |  |  |  |
| Sanitary Service i  | s ~8.7m North West fro | om the South East corner of Lot A. Storm S | Service is ~9.0m No | orth West from th | ne Sout      | h East co           | orner of Lot A. |  |  |  |

Water Service is ~9.3m North West from the South East corner of Lot A. Services are centre of Lot A.