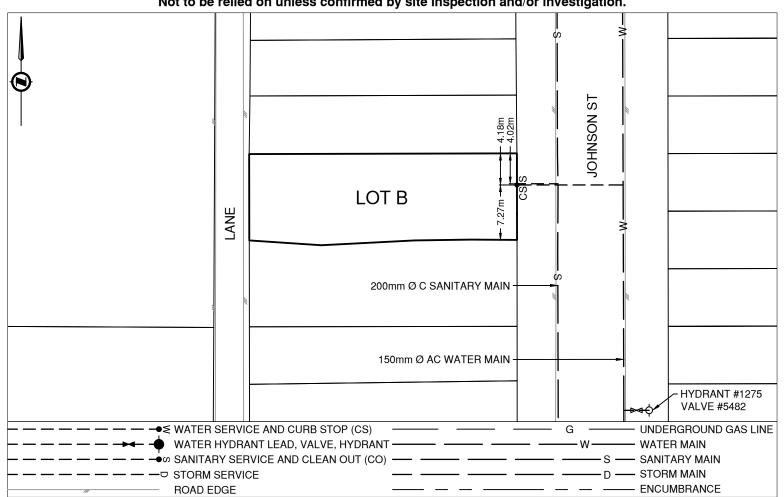

## **Lot Services Sketch**

PID:

031575421

Civic Address: 563 JOHNSON ST

Legal Description: Lot: B District Lot: 937 Plan: EPP115190

| Service Type | Diameter<br>(mm) | Material | Invert Elev<br>@ Main (m) | Invert Elev @<br>Property Line (m) | Invert Elev @<br>Service End (m) | Distance into Property (m) | Installation<br>Date |
|--------------|------------------|----------|---------------------------|------------------------------------|----------------------------------|----------------------------|----------------------|
| Sanitary     | 100              | PVC      | 596.66                    | 596.72                             | 596.73                           | 1.10                       | September 2017       |
| Water        | 19               | COPPER   | 596.40                    | 596.82                             | 596.81                           | 1.10                       | September 2017       |
| Storm        | N/A              | -        | -                         | -                                  | -                                | -                          | -                    |

| Sanitary Service Connection Location Notes    | Storm Service Connection Location Notes |  |  |
|-----------------------------------------------|-----------------------------------------|--|--|
| Distance from downstream SAN MH #2659: 49.20m | Distance from downstream STM MH #: N/A  |  |  |
| Distance to upstream SAN MH #974: 49.31m      | Distance to upstream STM MH #: N/A      |  |  |

**Draft Date:** 2022-10-13 **Survey Date:** 

City of Prince George

Comments:

Sanitary Service is ~4.0m South from the North East corner of Lot B. Curb Stop is ~4.2m South from the North East corner of Lot B.