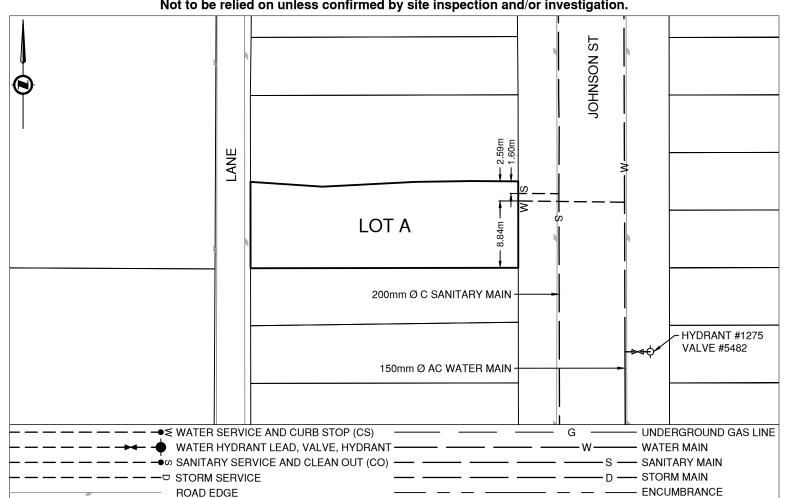

## **Lot Services Sketch**

PID:

031575412

Civic Address: 575 JOHNSON ST

Legal Description: Lot: A District Lot: 937 Plan: EPP115190

| Service Type | Diameter<br>(mm) | Material | Invert Elev<br>@ Main (m) | Invert Elev @<br>Property Line (m) | Invert Elev @<br>Service End (m) | Distance into Property (m) | Installation<br>Date |
|--------------|------------------|----------|---------------------------|------------------------------------|----------------------------------|----------------------------|----------------------|
| Sanitary     | 100              | AC       | -                         | -                                  | -                                | -                          | December 1960        |
| Water        | 19               | COPPER   | -                         | -                                  | -                                | -                          | December 1959        |
| Storm        | N/A              | -        | -                         | -                                  | -                                | -                          | -                    |

| Sanitary Service Connection Location Notes    | Storm Service Connection Location Notes |  |  |
|-----------------------------------------------|-----------------------------------------|--|--|
| Distance from downstream SAN MH #2659: 40.15m | Distance from downstream STM MH #: N/A  |  |  |
| Distance to upstream SAN MH #974: 58.38m      | Distance to upstream STM MH #: N/A      |  |  |

Comments:

**Draft Date:** 2022-10-13

Survey Date:

Sanitary Service is ~1.6m South from the North East corner of Lot A. Water Service is ~2.6m South from the North East corner of Lot A. SD#: 100717

Installation By: Unknown