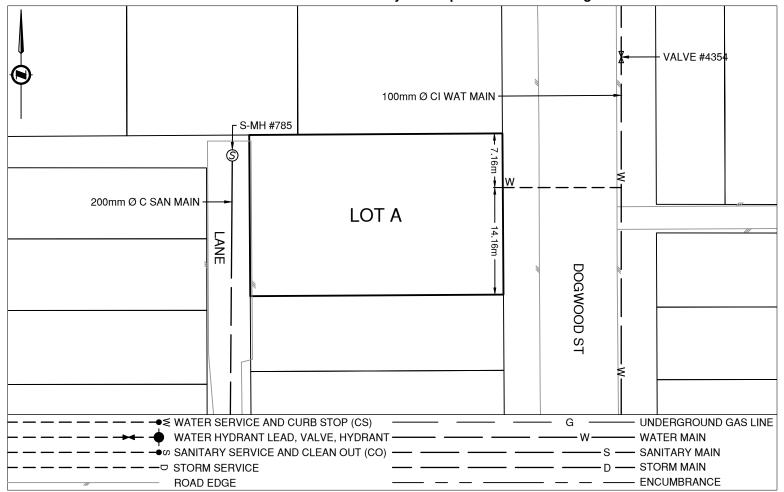

## **Lot Services Sketch**

PID:

031548008

Civic Address: 1445 DOGWOOD ST

Legal Description: Lot: A District Lot: 343 Plan: EPP97639

| Service Type | Diameter<br>(mm) | Material | Invert Elev<br>@ Main (m) | Invert Elev @<br>Property Line (m) | Invert Elev @<br>Service End (m) | Distance into<br>Property (m) | Installation<br>Date |
|--------------|------------------|----------|---------------------------|------------------------------------|----------------------------------|-------------------------------|----------------------|
| Sanitary     | N/A              | -        | -                         | -                                  | -                                | -                             | -                    |
| Water        | 19               | COPPER   | -                         | -                                  | -                                | -                             | January 1959         |
| Storm        | N/A              | -        | -                         | -                                  | -                                | -                             | -                    |

## Comments:

Water Service is ~7.2m South from the Northeast corner of Lot A.

NOT TO SCALE The information contained herein is for internal use only. Not to be relied on unless confirmed by site inspection and/or investigation.