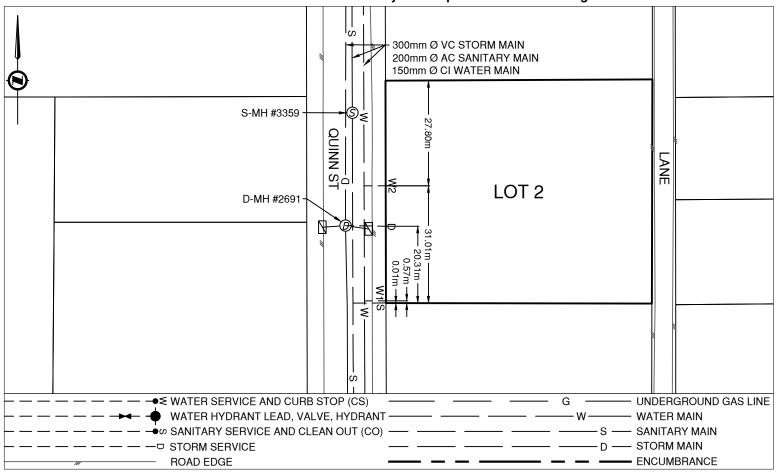

## **Lot Services Sketch**

PID:

031524541

PRINCE GEORGE

Civic Address: 2130, 2140 QUINN ST

Legal Description: Lot: 2 District Lot: 936 Plan: EPP108557

| Service Type | Diameter<br>(mm) | Material | Invert Elev<br>@ Main (m) | Invert Elev @<br>Property Line (m) | Invert Elev @<br>Service End (m) | Distance into<br>Property (m) | Installation<br>Date |
|--------------|------------------|----------|---------------------------|------------------------------------|----------------------------------|-------------------------------|----------------------|
| Sanitary     | 100              | AC       | -                         | -                                  | -                                | 2.38                          | December 1964        |
| Water (W1)   | 25               | COPPER   | -                         | -                                  | -                                | -                             | December 1964        |
| Water (W2)   | 25               | COPPER   | -                         | -                                  | -                                | -                             | December 1964        |
| Storm        | 300              | VIT CLAY | -                         | -                                  | -                                | -                             | December 1966        |

| Sanitary Service Connection Location Notes    | Storm Service Connection Location Notes       |  |  |
|-----------------------------------------------|-----------------------------------------------|--|--|
| Distance from downstream SAN MH #3361: 40.78m | Distance from downstream STM MH #2691: 0.000m |  |  |
| Distance to upstream SAN MH #3359: 50.32m     | Distance to upstream STM MH #2691: 0.000m     |  |  |

## Comments:

Sanitary Service is on the south property line of Lot 2. W1 is  $\sim$ 0.6m from the South West corner of Lot 2.

Storm Service is ~20.3m from the South West corner of Lot 2. W2 is ~31.0m from the South West corner of Lot 2.